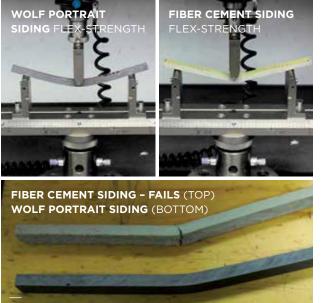

### POWERFULLY STUNNING ENDURANCE

Don't let the stunning good looks of Wolf Portrait Siding fool you; its unique high-density cellular structure makes it both strong and durable, too.

The photos (left) show Wolf Portrait Siding's remarkable flex-strength versus fiber cement using the ASTM International D790-2 test. In fact, the flexing strength of Wolf Portrait Siding is over four times greater than fiber cement. This same design strength is also evident in Wolf Portrait Siding's impact resistance.