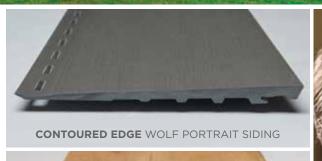

# PERFECTARCHITECTURE™

At Wolf, we know that details make the difference.

Architecturally accurate dimensions are a hallmark of the Wolf Portrait Siding **Silhouette** and **Vignette** profiles. Their distinct edge appearance combines with an authentic contoured beveled board thickness to replicate the look and feel of residential-milled timber and deliver straight and historically precise shadow lines.