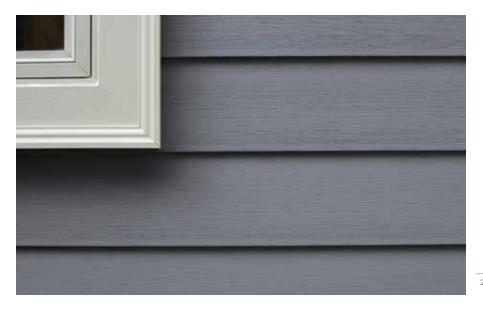

ACRYLIC POLYMERS LIKE COLORWATCH100 CONTINUE TO STAND THE TEST OF TIME

**SILHOUETTE CHESTNUT** 

A gentle sheen engineered to always look its best.

A sunny day shouldn't make your home outshine oncoming headlights — nor should an overcast day make it dull and lackluster. That's why Wolf Portrait High-Density Cellular Siding features a uniform satin-luster eggshell finish that looks great up close or far away. Its gentle sheen is engineered to be simply beautiful.

Made to be beautiful and stay beautiful.

Wolf Portrait Siding is available in today's most popular colors. Each color gives your home the rich, natural look of expensive wood siding. And because of our **COLOR**WATCH**100**™ acrylic ASA and **SATIN**WALL™ technologies, you're assured the colors are both beautiful and made to last.