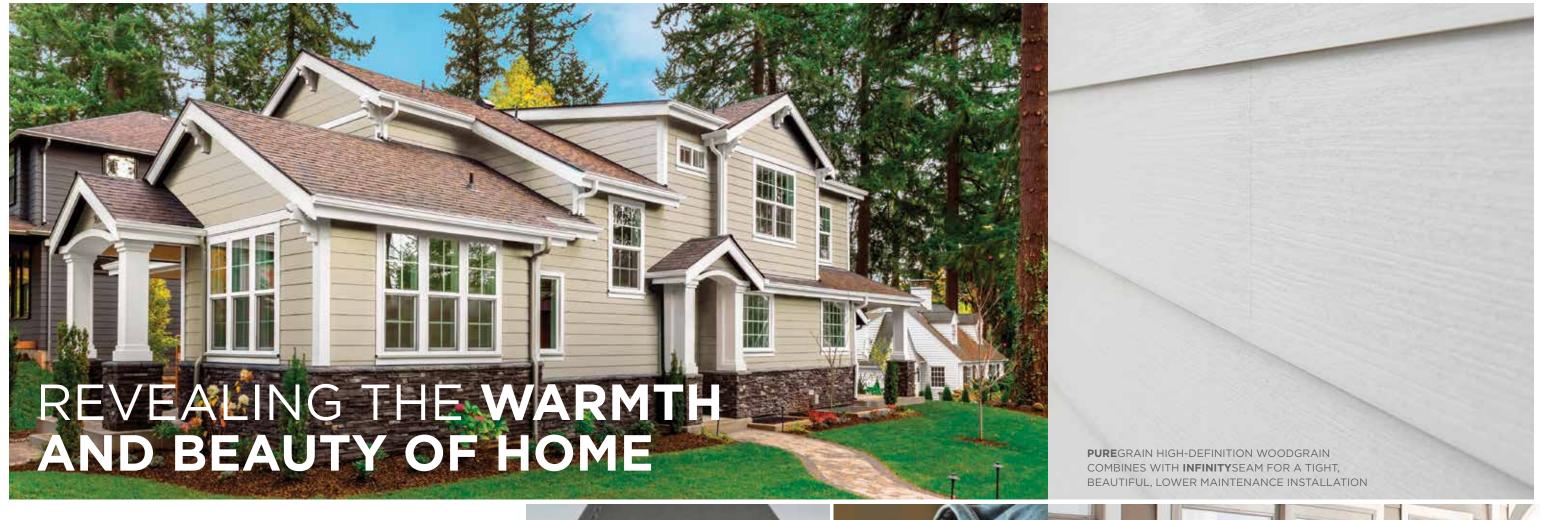

Introducing Wolf Portrait™ High-Density Cellular™ Siding.

Your home will look better than ever with Wolf on the wall.

Wolf Portrait Siding is engineered to replicate the beauty of natural wood ... without its inherent maintenance. The Wolf Portrait Collection features an authentic high-definition woodgrain texture that creates stunning detail and the subtle shadowing of painted wood.

# **⇔ INFINITY**SEAM™

One more finishing touch you get with Wolf on your side.

Unlike other siding that requires panel overlapping or extensive caulking, Wolf Portrait High-Density Cellular Siding features industry-leading **INFINITY**SEAM™ Siding Seam Plates. Not only do they provide high board-to-board locking adhesion and high tensile strength, they also allow installations with cleaner, tighter seams.