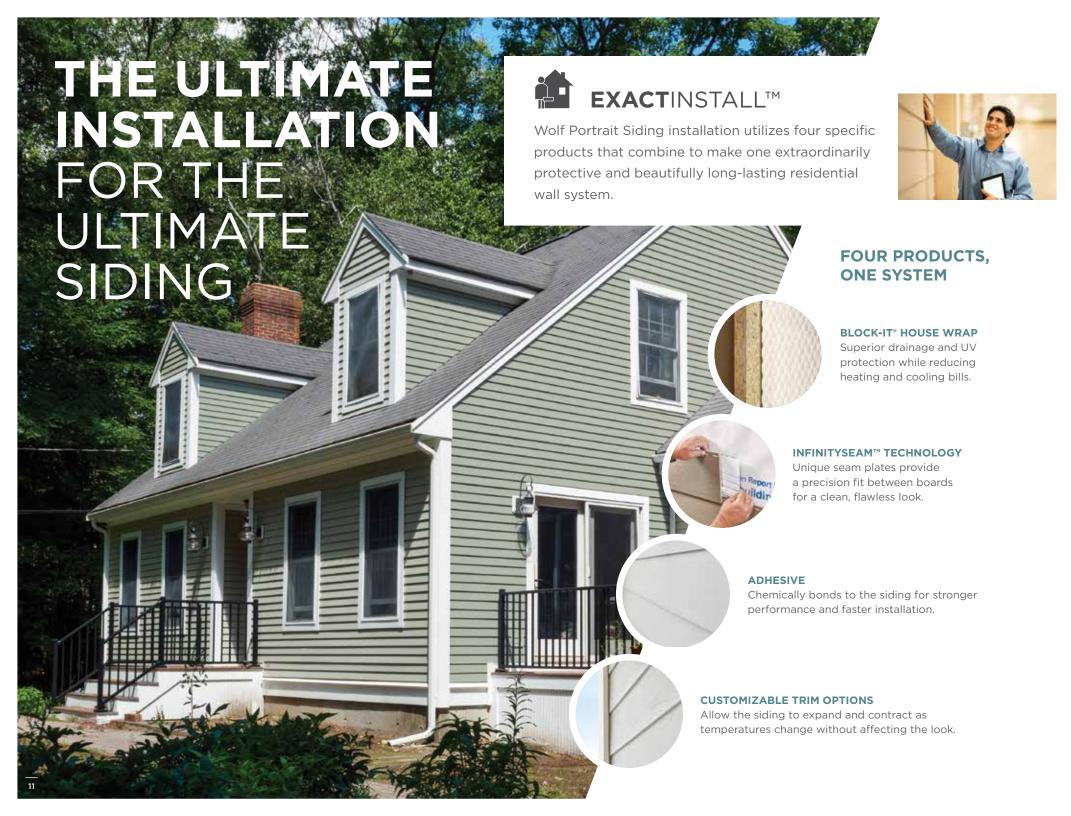

# **⇔ INFINITY**SEAM™

One more finishing touch you get with Wolf on your side.

Unlike other siding that requires panel overlapping or extensive caulking, Wolf Portrait High-Density Cellular Siding features industry-leading **INFINITY**SEAM™ Siding Seam Plates. Not only do they provide high board-to-board locking adhesion and high tensile strength, they also allow installations with cleaner, tighter seams.

# PERFECTARCHITECTURE™

At Wolf, we know that details make the difference.

Architecturally accurate dimensions are a hallmark of the Wolf Portrait Siding **Silhouette** and **Vignette** profiles. Their distinct edge appearance combines with an authentic contoured beveled board thickness to replicate the look and feel of residential-milled timber and deliver straight and historically precise shadow lines.