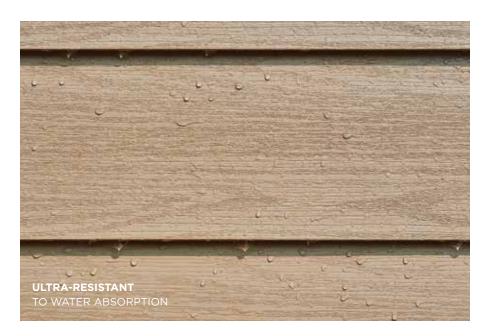

Trust Wolf to help protect your home and your investment.

Water can be a home's worst enemy — from mold and mildew growth spawned by moisture retention to the swelling and cracking caused by the cycles of freezing and thawing. But the high-density cellular structure of Wolf Portrait Siding makes it ultra-resistant to water absorption.

In fact, when using the industry benchmark 24-hour water immersion test (ASTM International D570), Wolf Portrait Siding absorbed less than  $\frac{1}{2}$  percent of its weight in water — substantially less than the weight gain of wood or fiber cement siding.

While other siding products allow long-term water intrusion that can contribute to rot, delamination and other unhealthy conditions, Wolf Portrait Siding keeps your home nice and dry.