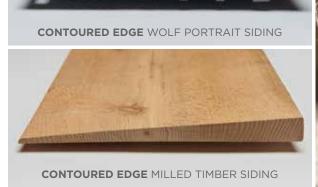

# PERFECTARCHITECTURE™

At Wolf, we know that details make the difference.

Architecturally accurate dimensions are a hallmark of the Wolf Portrait Siding **Silhouette** and **Vignette** profiles. Their distinct edge appearance combines with an authentic contoured beveled board thickness to replicate the look and feel of residential-milled timber and deliver straight and historically precise shadow lines.