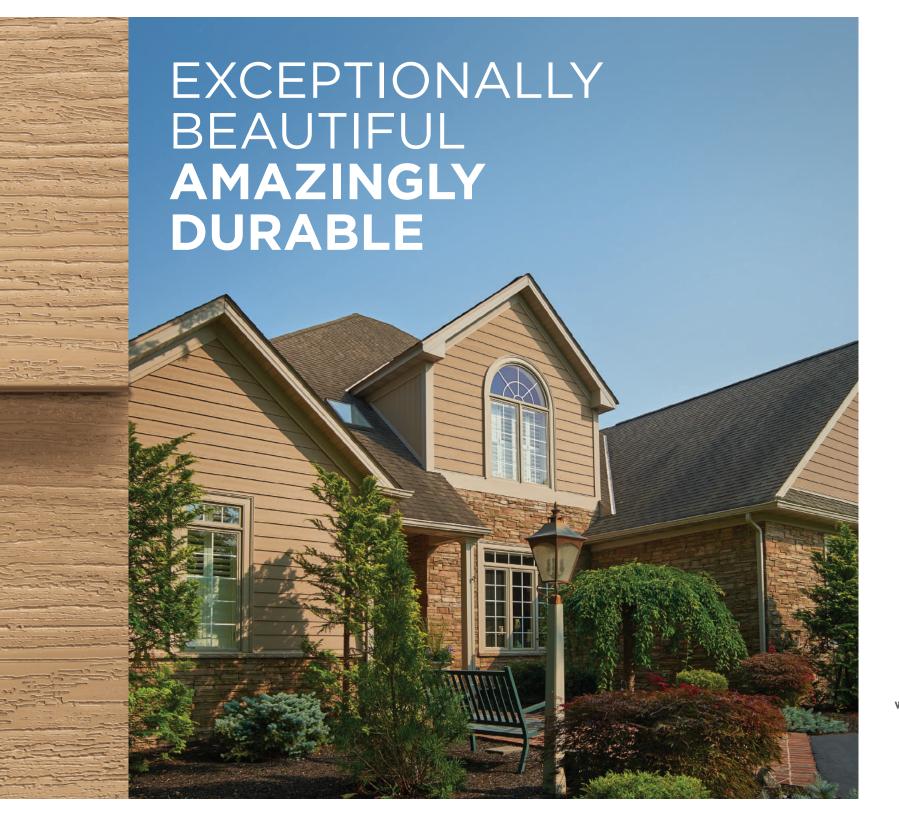

Introducing Wolf Portrait™ High-Density Cellular™ Siding.

Your home will look better than ever with Wolf on the wall.

Wolf Portrait Siding is engineered to replicate the beauty of natural wood ... without its inherent maintenance. The Wolf Portrait Collection features an authentic high-definition woodgrain texture that creates stunning detail and the subtle shadowing of painted wood.

# PERFECTARCHITECTURE™

At Wolf, we know that details make the difference.

Architecturally accurate dimensions are a hallmark of the Wolf Portrait Siding **Silhouette** and **Vignette** profiles. Their distinct edge appearance combines with an authentic contoured beveled board thickness to replicate the look and feel of residential-milled timber and deliver straight and historically precise shadow lines.