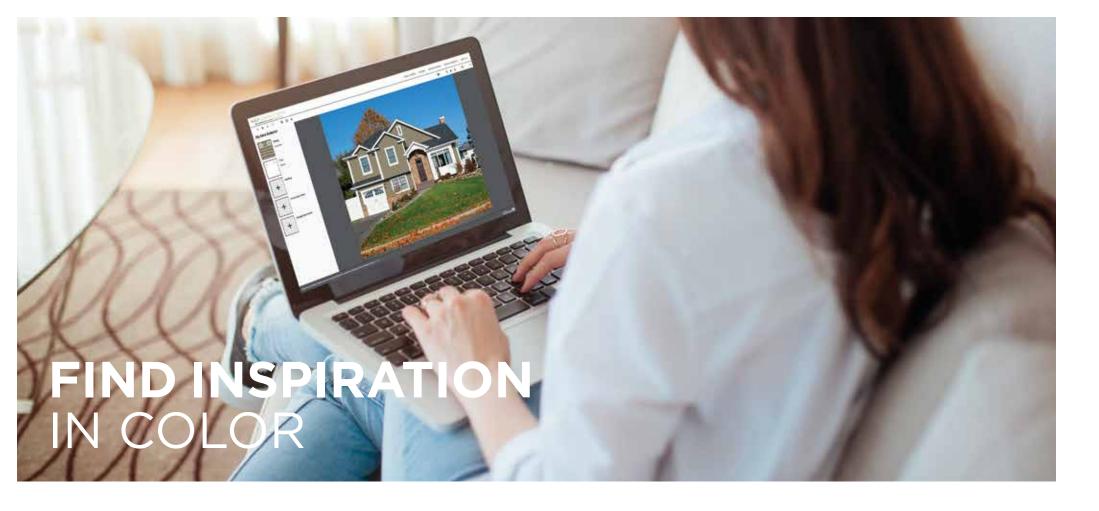

# SEE FOR YOURSELF WITH THE WOLF PORTRAIT SIDING VISUALIZER

You've selected the finest siding system — now choose the perfect color palette, profile and trim. You can do it all with the Wolf Portrait Siding Design Visualizer. This inspirational online tool allows you to easily explore personalized design options using a photo of your own home. Visit the Wolf Home Design Visualizer at:

wolfhomeproducts.com/siding-visualizer