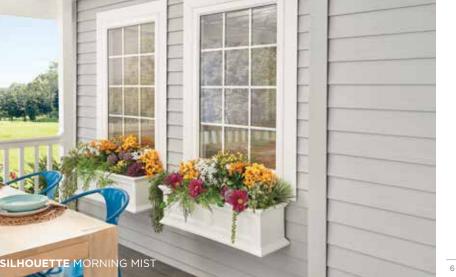

# PERFECTARCHITECTURE™

At Wolf, we know that details make the difference.

Architecturally accurate dimensions are a hallmark of the Wolf Portrait Siding **Silhouette** and **Vignette** profiles. Their distinct edge appearance combines with an authentic contoured beveled board thickness to replicate the look and feel of residential-milled timber and deliver straight and historically precise shadow lines.

# SILHOUETTE | LAP 7"

Today's most popular style, capturing the look of long horizontal planks

**BOARDS**: 12' 6" REVEAL: Approx. 7"

# **VIGNETTE** | DOUBLE 4"

A traditional look where one piece of siding looks like two overlapping boards

**BOARDS**: 12' 6" REVEAL: Approx. 8"

The **Silhouette** and **Vignette** Collections feature an authentic woodgrain texture and are available in today's most in-demand colors.