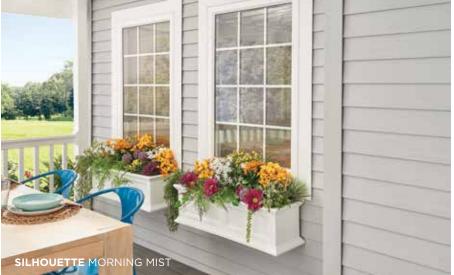

# PERFECTARCHITECTURE™

At Wolf, we know that details make the difference.

Architecturally accurate dimensions are a hallmark of the Wolf Portrait Siding **Silhouette** and **Vignette** profiles. Their distinct edge appearance combines with an authentic contoured beveled board thickness to replicate the look and feel of residential-milled timber and deliver straight and historically precise shadow lines.

# SILHOUETTE | LAP 7"

Today's most popular style, capturing the look of long horizontal planks

**BOARDS**: 12' 6" REVEAL: Approx. 7"

# **VIGNETTE** | DOUBLE 4"

A traditional look where one piece of siding looks like two overlapping boards

**BOARDS**: 12' 6" REVEAL: Approx. 8"

The **Silhouette** and **Vignette** Collections feature an authentic woodgrain texture and are available in today's most in-demand colors.