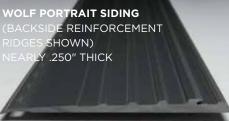

When compared to hollow veneer vinyl siding, Wolf Portrait Siding featuring extruded linear reinforcement ridges is a substantially stronger choice.

In addition to its material strength, Wolf Portrait Siding is more than four times thicker than hollow veneer siding and features linear extruded reinforcement ridges. This substantial panel design helps deaden contact-sound during heavy rainfall and provides an extra line of defense for your home against a sometimes-brutal mother nature.