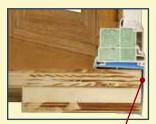

## Weep System

Exclusive welded sill pan (highlighted in blue) eliminates water penetration. The unique design provides a built-in weep system and a smooth finish on the exterior surface of the seat board.