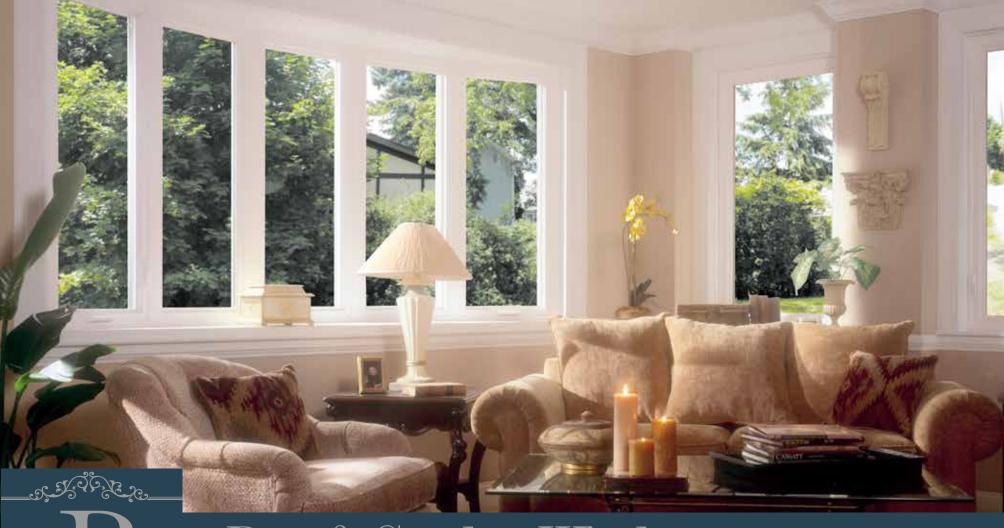

ow, Bay & Garden Windows

Thinking of a room addition? The threedimensional effects of a bow, bay or garden window will enhance the look of any room by

adding space, light and viewing area to your home.

Your Imperial LS bow or bay window will come packed with features other manufacturers omit or charge extra for—such as Comfort Foam insulation in the frames, R-9 Super-Seat to fight condensation and energy loss, an exclusive welded sill pan and unique built-in weep system design, and so much more. You can choose from three- to six-lite configurations with casement, double-hung or picture windows, and a wide selection of options for customization.

Imperial LS GardenVue™ windows are specifically designed to be a beautiful and structurally sound addition to your home, and are a particularly attractive choice for kitchens or bathrooms. This unique window style features trapezoidal operating casement windows and

adjustable-height, PVC-coated shelves that are an ideal spot to showcase your indoor flowers or other houseplants.

No other window style will actually change the look and feel of a room like an Imperial LS bay, bow or garden window—and at a fraction of the cost of a major remodeling job.