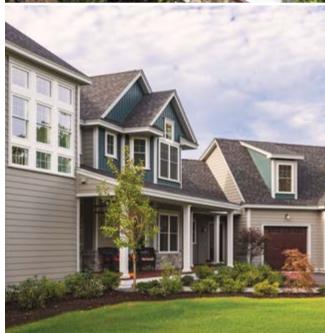

# PROJECT YOUR PERSONALITY: COLOR AND DESIGN.

One of the more impactful methods of showcasing your home's individuality is to pay close attention to color and exterior design. Depending on your home's architectural style, the colors you choose can play up the character in both bold and subtle ways. Celect<sup>®</sup> Siding has a compelling palette to explore: 15 colors in all.

Conversely, consider adding visual interest through contrasting deep and brighter neutral colors: Willow through the main areas and Carriage Red to highlight your porch, for instance. You could go even bolder and introduce a third color in the gables.