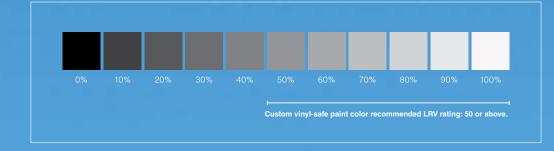

## CREATE TRULY PERSONAL AESTHETICS WITH CUSTOMIZED COLOR.

Make your exterior represent your style on a whole other level with the customizable color options of our unpainted Celect Siding. Choose from thousands of exterior vinyl-safe shades that fall within recommended Light Reflectance Value (LRV) ratings (50 and above on the LRV 0-100 scale) from manufacturers such as Benjamin Moore®, Sherwin Williams® and PPG.