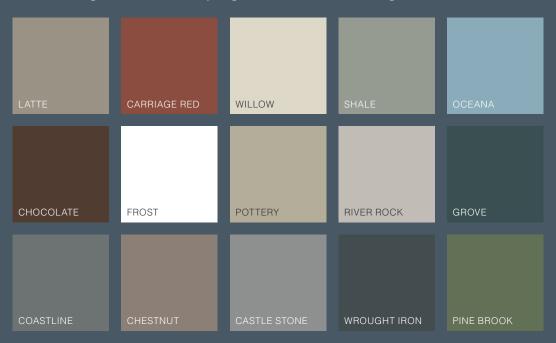

# PROJECT YOUR PERSONALITY: COLOR AND DESIGN.

One of the more impactful methods of showcasing your home's individuality is to pay close attention to color and exterior design. Depending on your home's architectural style, the colors you choose can play up the character in both bold and subtle ways. Celect<sup>®</sup> Siding has a compelling palette to explore: 15 colors in all.

#### A COLOR PALETTE THAT'S RICH, DEEP AND HERE TO STAY.

For Celect®'s versatile color palette, Kynar Aquatec® coating is more like a coat of arms: moisture protection and extreme weatherability in the face of anything the meteorological fates dish out. Celect's factory-applied, designer-inspired, gorgeous colors are formulated to stay true for as long as you own your home and hold up to beauty inspections up close or from the curb. We even put a 25-year warranty on the finish.

#### Presenting our fade-defying, character-building colors.

PRINTED COLORS ARE AN APPROXIMATION OF COLOR AND MAY NOT BE AN EXACT MATCH.