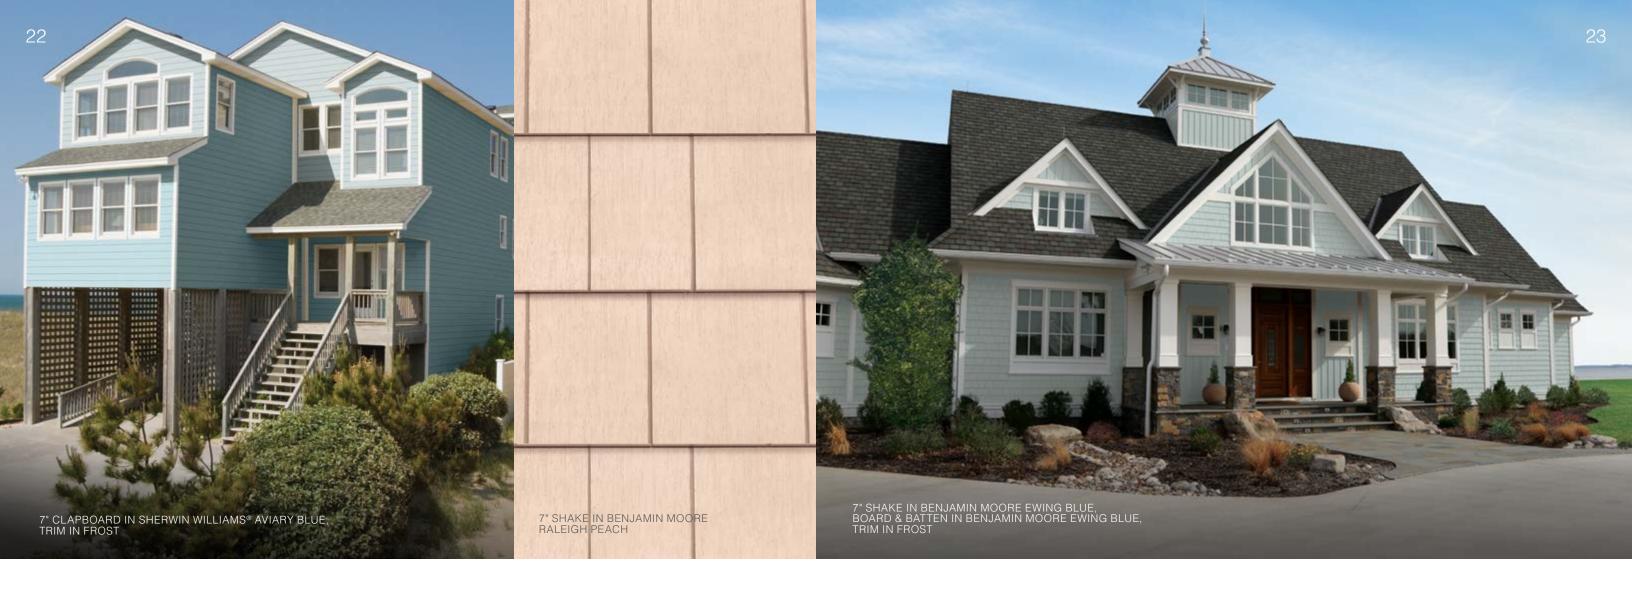

Utilize rich, deep colors of the same hue and show variation in siding styles, allowing different textures to be more clearly apparent and create a subtly sophisticated look. Accentuate different home sections and push design depth by applying smooth clapboard siding in the lower area of your home and board & batten in the gables. Or work in shake for added dimension.

Conversely, consider adding visual interest through contrasting deep and brighter neutral colors: Willow through the main areas and Carriage Red to highlight your porch, for instance. You could go even bolder and introduce a third color in the gables.