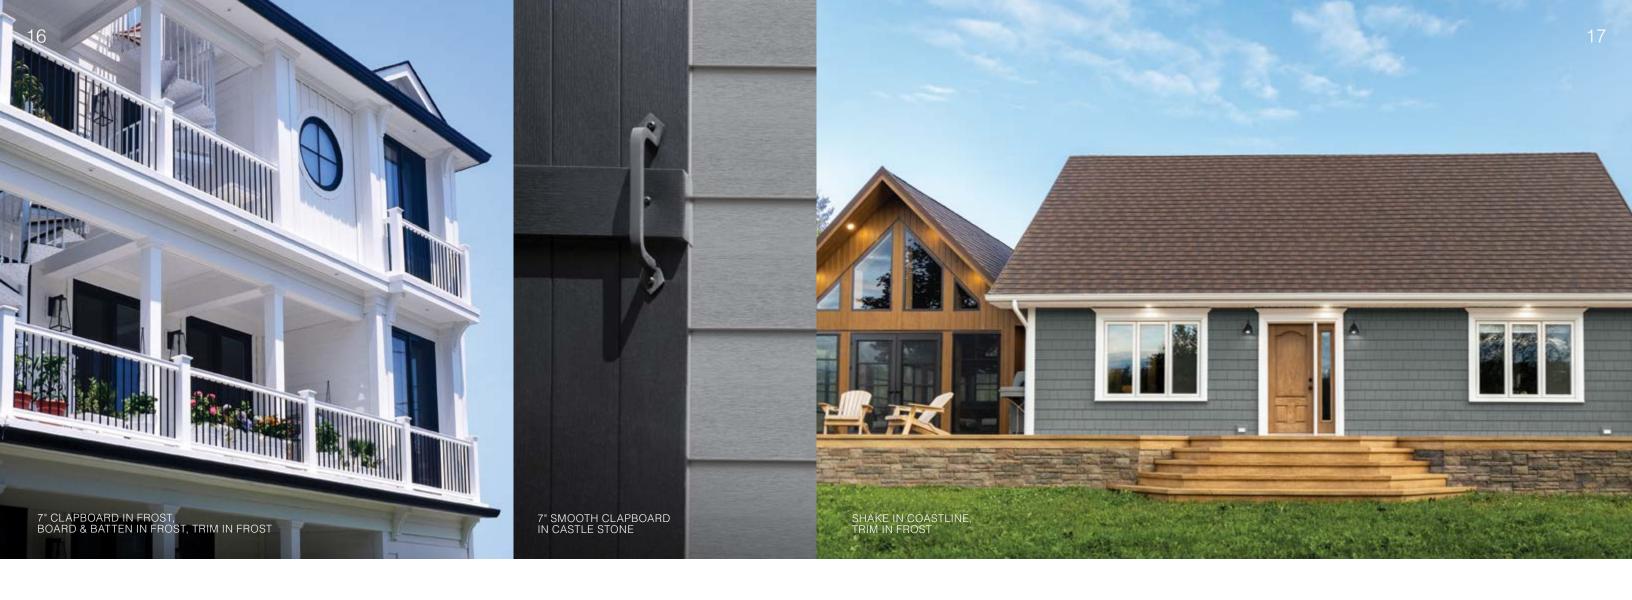

# PROJECT YOUR PERSONALITY: COLOR AND DESIGN.

One of the more impactful methods of showcasing your home's individuality is to pay close attention to color and exterior design. Depending on your home's architectural style, the colors you choose can play up the character in both bold and subtle ways. Celect<sup>®</sup> Siding has a compelling palette to explore: 15 colors in all.

Utilize rich, deep colors of the same hue and show variation in siding styles, allowing different textures to be more clearly apparent and create a subtly sophisticated look. Accentuate different home sections and push design depth by applying smooth clapboard siding in the lower area of your home and board & batten in the gables. Or work in shake for added dimension.

Conversely, consider adding visual interest through contrasting deep and brighter neutral colors: Willow through the main areas and Carriage Red to highlight your porch, for instance. You could go even bolder and introduce a third color in the gables.

# AVAILABLE PROFILES:

7" CLAPBOARD
7" SMOOTH CLAPBOARD
5" SMOOTH CLAPBOARD

**BOARD & BATTEN** 

7" SHAKE