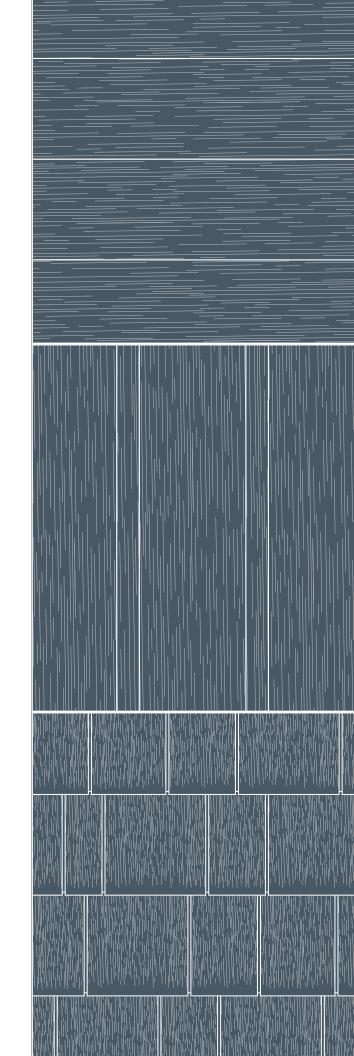

# AVAILABLE PROFILES:

7" CLAPBOARD
7" SMOOTH CLAPBOARD
5" SMOOTH CLAPBOARD

**BOARD & BATTEN** 

7" SHAKE

#### CLAPBOARD

Clapboard siding is made up of long boards laid horizontally across a house. You can spot clapboard by how the thicker bottom edge of one board overlaps the board below it. The simplicity, versatility and subtle shadow lines of clapboard have made it a popular siding style on all kinds of homes for centuries.

#### **BOARD & BATTEN**

Defined by wide boards that alternate with narrow strips (battens) covering the seams between the boards, this homespun, contemporary profile heightens the charm of modern farmhouses and cottage-style homes in particular. It can be applied as a vertical siding across your entire home or as an accent to gables or lower home sections.

Shake siding derives its looks, character and heritage from thin, tapered pieces of wood assembled in a row. Use it across your entire home or as a warm accent in conjunction with clapboard.