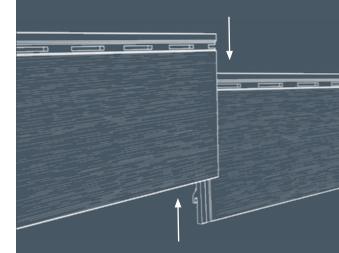

#### PATENTED INTERLOCKING JOINTS

Celect® Siding is put together differently than other types of siding. It uses a system of patented interlocking joints that join together top to bottom and side to side to keep boards straight while they expand in warmer weather and contract in colder temperatures.

## THE #1 CELLULAR COMPOSITE SIDING SYSTEM IN THE MARKET: IT PERFORMS AS FLAWLESSLY AS IT LOOKS.

Celect has the amazing curb appeal of natural wood, but that's where the similarities end. Its patented interlocking joints\* keep moisture out and almost completely eliminate seams, so it not only looks authentic, it does away with gaps and wavy lines—keeping boards straight and true through the home's natural expansion and contraction.

Plus its gravity lock design eliminates warping, buckling and shifting while boosting wind resistance to more than 210 mph.

Celect's unique gravity lock design keeps courses locked tight to maintain structural integrity.

Our patented interlocking joints eliminate gaps, buckling, wavy lines, caulked seams and energy loss.