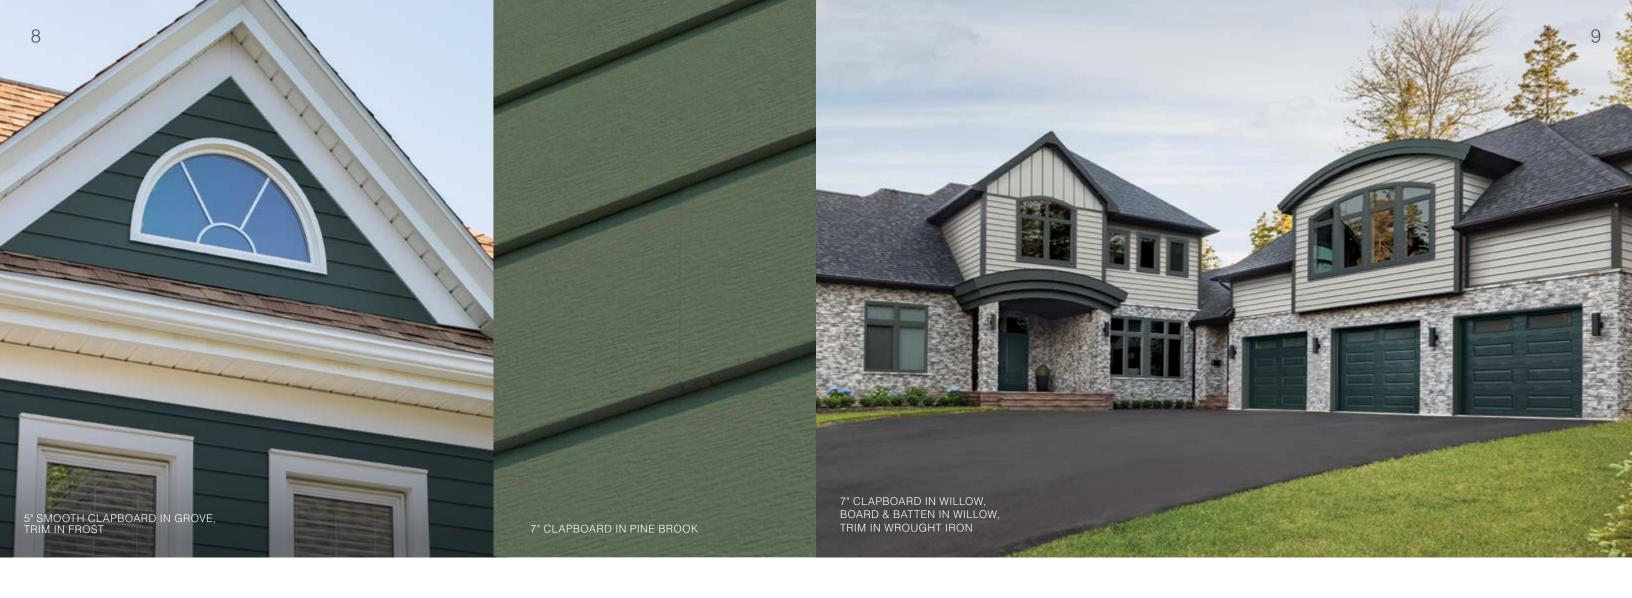

#### 5" & 7" Smooth Clapboard

New to the line, our smooth boards match the finish of genuine cedar to create a traditional look, and highlight the architectural features of virtually any home.

#### A COLOR PALETTE THAT'S RICH, DEEP AND HERE TO STAY.

For Celect®'s versatile color palette, Kynar Aquatec® coating is more like a coat of arms: moisture protection and extreme weatherability in the face of anything the meteorological fates dish out. Celect's factory-applied, designer-inspired, gorgeous colors are formulated to stay true for as long as you own your home and hold up to beauty inspections up close or from the curb. We even put a 25-year warranty on the finish.

#### Presenting our fade-defying, character-building colors.

PRINTED COLORS ARE AN APPROXIMATION OF COLOR AND MAY NOT BE AN EXACT MATCH.

Conversely, consider adding visual interest through contrasting deep and brighter neutral colors: Willow through the main areas and Carriage Red to highlight your porch, for instance. You could go even bolder and introduce a third color in the gables.