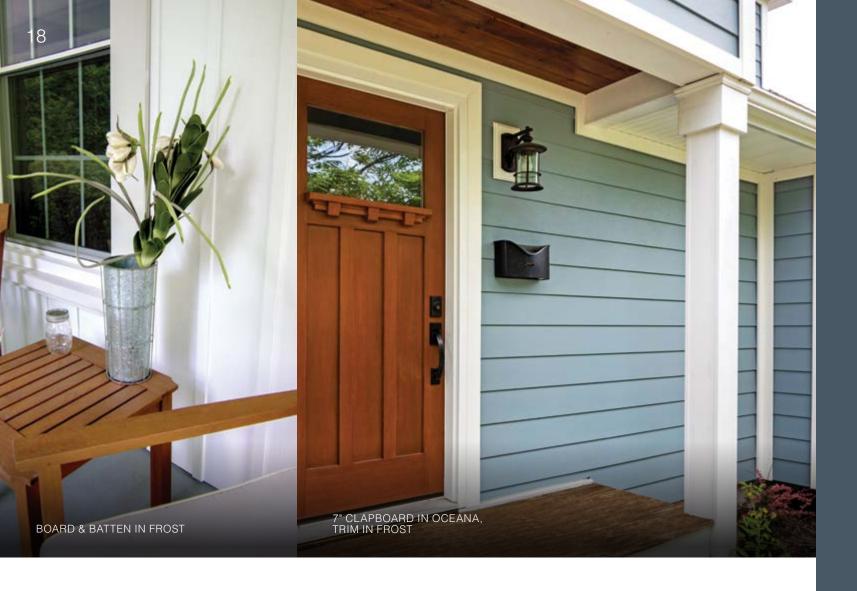

## INFLUENCED BY TIMELESS CHARM. UNFAZED BY RELENTLESS ELEMENTS.

Celect® Clapboard, Board & Batten and Shake Premium Siding options are all made from the same recyclable, state-of-the-art cellular material. Which means every one of our siding styles not only faithfully reproduces the texture, look and solid heft of real wood, but is unaffected by mold, mildew, weather and time.

#### 7" Clapboard

Here is beautiful, dimensional evidence of Celect's virtually seamless curb appeal, weather defiance and maintenance freedom.

#### 5" & 7" Smooth Clapboard

New to the line, our smooth boards match the finish of genuine cedar to create a traditional look, and highlight the architectural features of virtually any home.