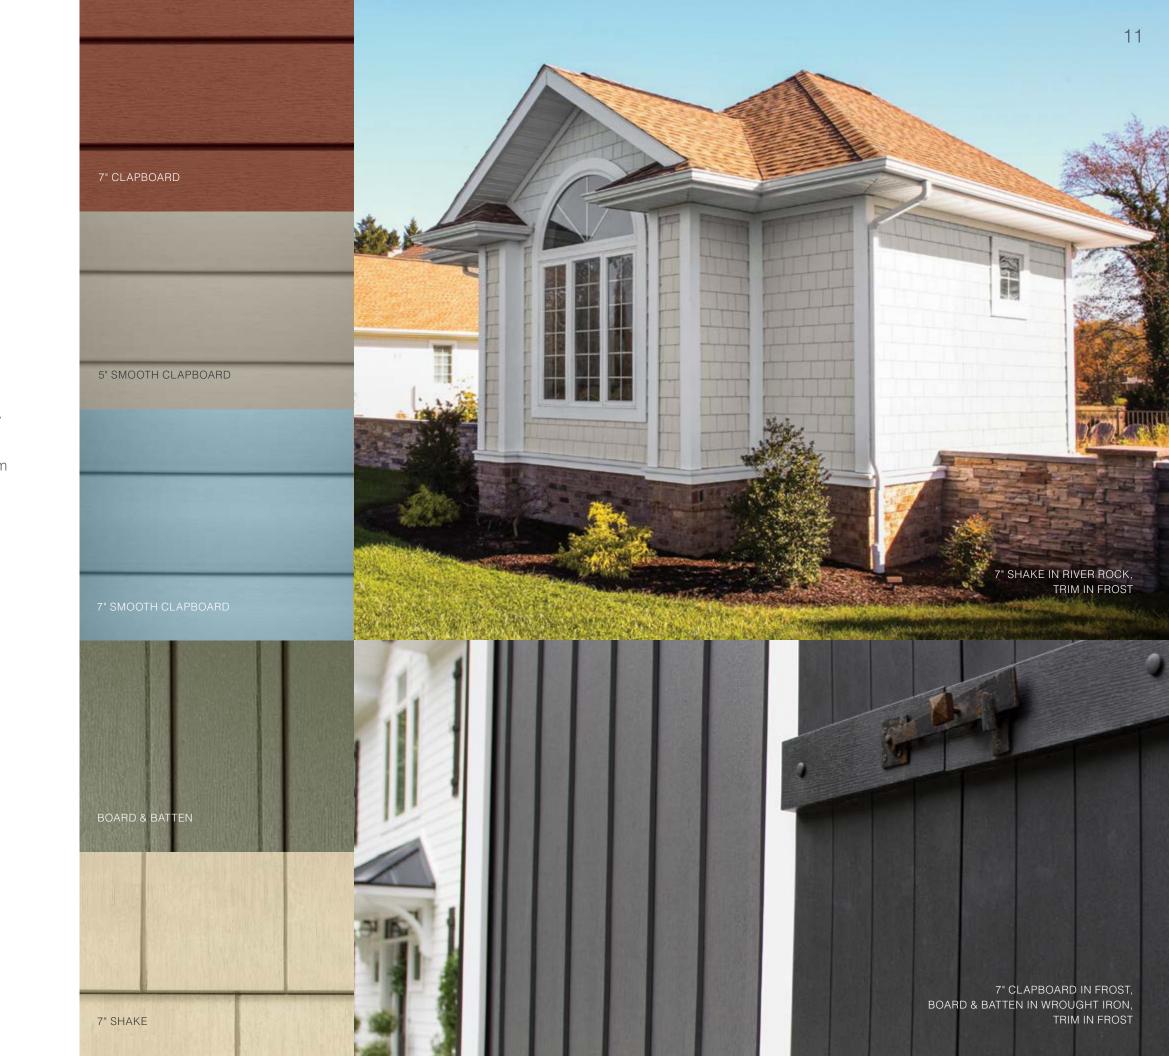

# AVAILABLE PROFILES:

7" CLAPBOARD
7" SMOOTH CLAPBOARD
5" SMOOTH CLAPBOARD

**BOARD & BATTEN** 

7" SHAKE

#### CLAPBOARD

Clapboard siding is made up of long boards laid horizontally across a house. You can spot clapboard by how the thicker bottom edge of one board overlaps the board below it. The simplicity, versatility and subtle shadow lines of clapboard have made it a popular siding style on all kinds of homes for centuries.

#### **BOARD & BATTEN**

Defined by wide boards that alternate with narrow strips (battens) covering the seams between the boards, this homespun, contemporary profile heightens the charm of modern farmhouses and cottage-style homes in particular. It can be applied as a vertical siding across your entire home or as an accent to gables or lower home sections.

Shake siding derives its looks, character and heritage from thin, tapered pieces of wood assembled in a row. Use it across your entire home or as a warm accent in conjunction with clapboard.