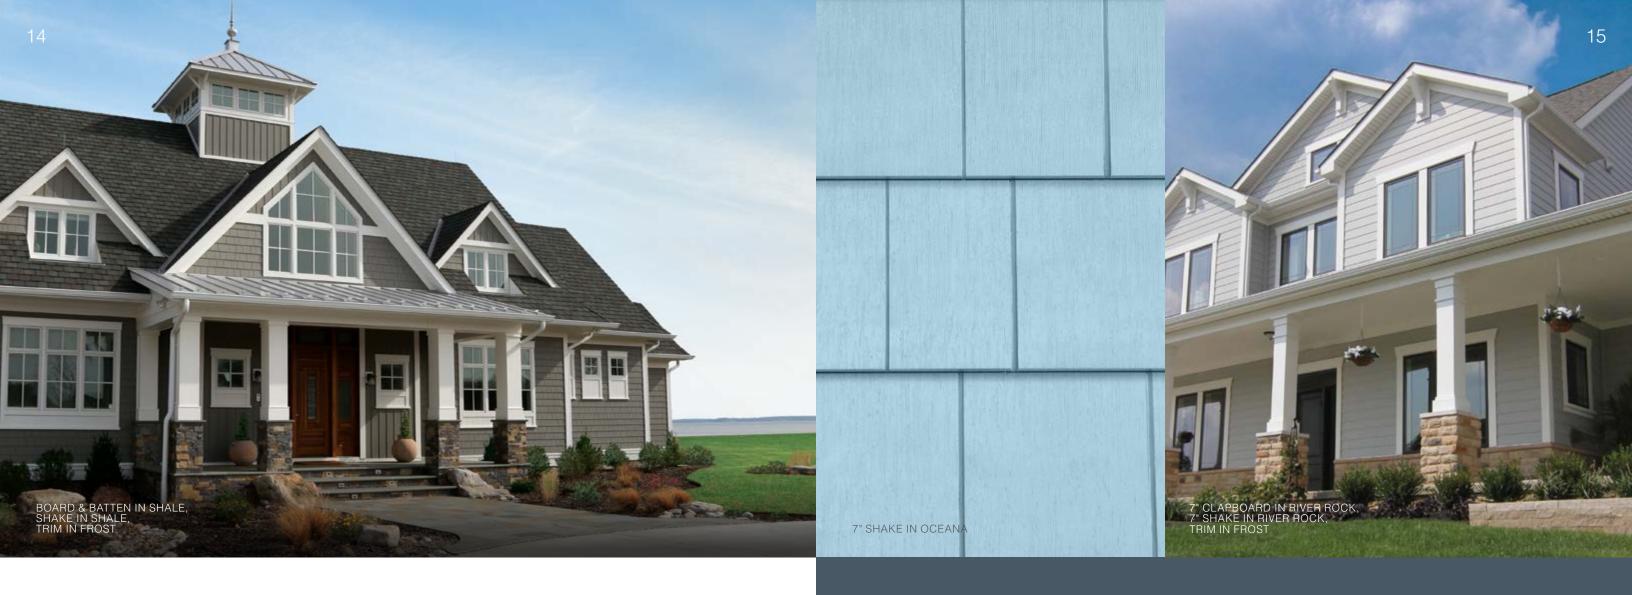

Utilize rich, deep colors of the same hue and show variation in siding styles, allowing different textures to be more clearly apparent and create a subtly sophisticated look. Accentuate different home sections and push design depth by applying smooth clapboard siding in the lower area of your home and board & batten in the gables. Or work in shake for added dimension.

Conversely, consider adding visual interest through contrasting deep and brighter neutral colors: Willow through the main areas and Carriage Red to highlight your porch, for instance. You could go even bolder and introduce a third color in the gables.

#### 7" Shake

Drape your whole exterior in its authentically rustic depth and emotion. Or use it as a powerful accent to tie together other aspects of your exterior.