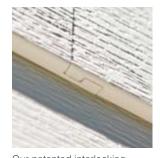

#### PATENTED INTERLOCKING JOINTS

Celect® Siding is put together differently than other types of siding. It uses a system of patented interlocking joints that join together top to bottom and side to side to keep boards straight while they expand in warmer weather and contract in colder temperatures.

Our patented interlocking joints eliminate gaps, buckling, wavy lines, caulked seams and energy loss.