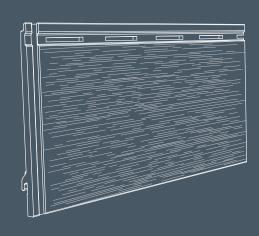

#### 7" Clapboard

Here is beautiful, dimensional evidence of Celect's virtually seamless curb appeal, weather defiance and maintenance freedom.

#### 5" & 7" Smooth Clapboard

New to the line, our smooth boards match the finish of genuine cedar to create a traditional look, and highlight the architectural features of virtually any home.