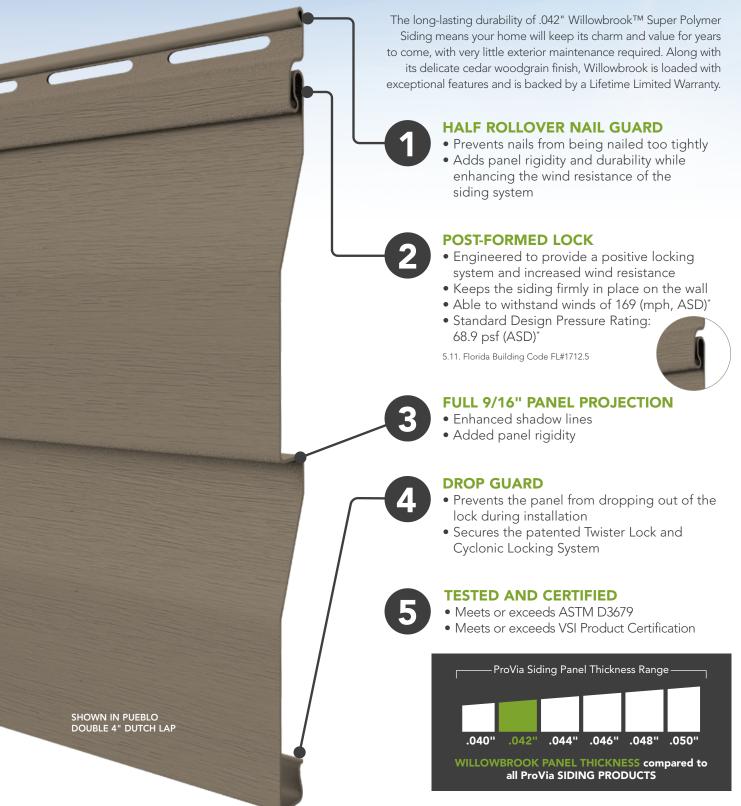

SUPER POLYMER SIDING







## HIGH ON VALUE, LOW ON MAINTENANCE



## WHAT'S INSIDE **SUPER POLYMER?**

A strong molecular chain that provides

superior color retention +



#### weather resistance

ProVia's Super Polymer formulation is comprised of our Tri-Pigment Reflective Technology, Weather Barrier Shield, SPX-2000 UV Protection and Color Keeper Anti-Fade Protection. Inorganic materials, anti-weathering ingredients, butyl and acrylic modifiers are melded together to create a strong molecular chain for superior color retention and weather resistance.

#### THINK OF IT AS SUNSCREEN... **FOR YOUR HOUSE!**



#### SUPER POLYMER MEANS PEACE OF MIND

knowing your home is clad in the industry's best vinyl siding



#### **Tri-Pigment Reflective Technology**

- A precise formulation of heat resistant inorganic pigments ensuring exacting deep colors.
- Refl