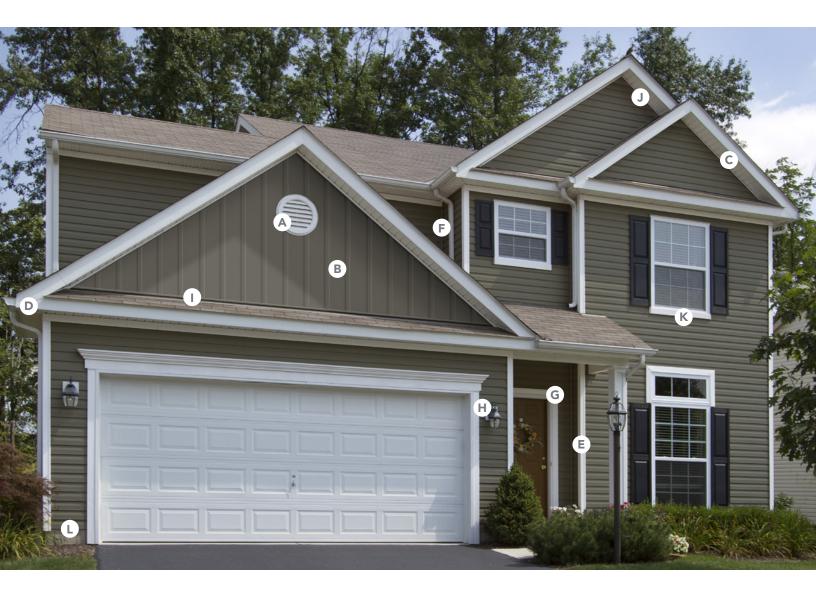

## **COMPLETE** THE LOOK!

Coordinate Willowbrook with ProVia's extensive portfolio of exterior products!

# COORDINATING ACCESSORIES

**G** - Window/ Door Surround

J - F-Channel

C - Vented Soffit

**H** - Light Block

I - J-Channel

**K** - Undersill Finish Trim

L - Starter Strip