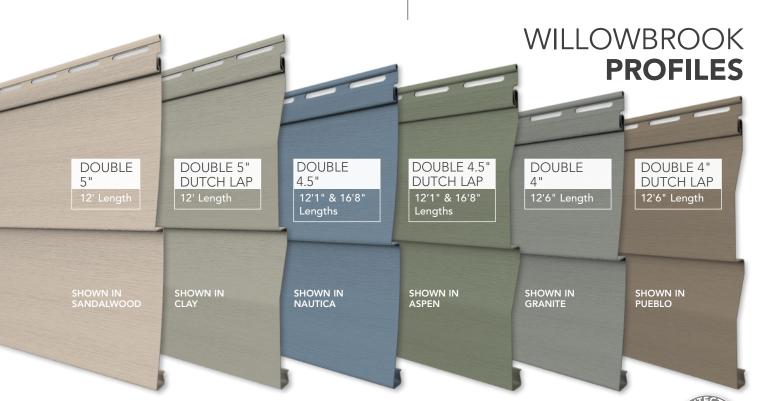

### WILLOWBROOK™ COLORS

#### **LIFESTYLE COLLECTION**

#### **SIGNATURE** COLLECTION

Canyon Granite Aspen Pueblo N

† Not available in Double 5"