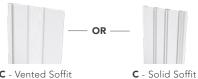

# COORDINATING ACCESSORIES

**G** - Window/ Door Surround

J - F-Channel

C - Vented Soffit

**H** - Light Block

I - J-Channel

**K** - Undersill Finish Trim

L - Starter Strip