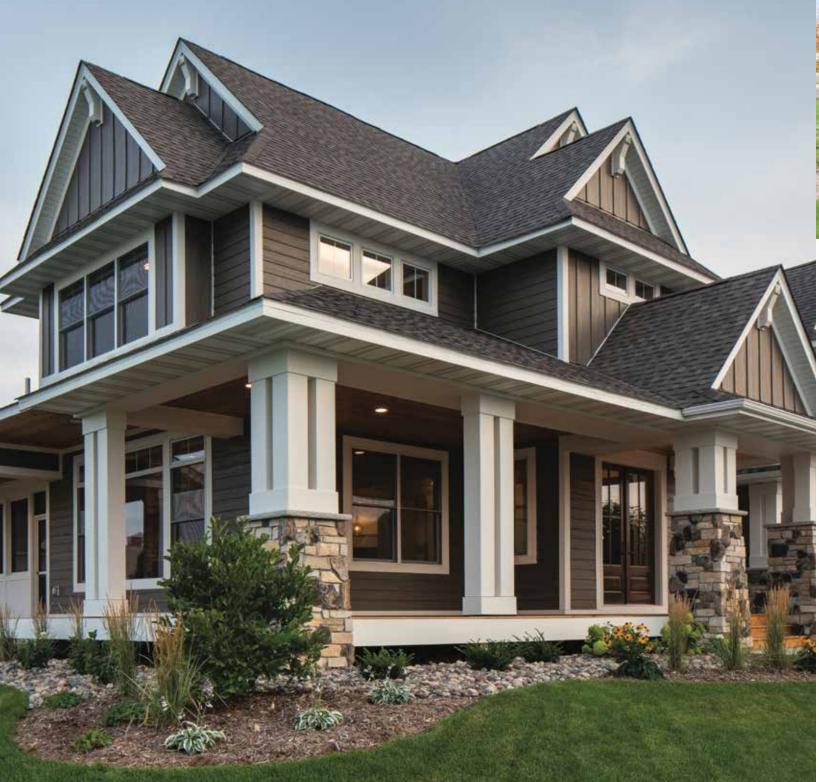

### **CHOOSE YOUR COLORS**

The LP® SmartSide® ExpertFinish® Trim & Siding color collection includes 16 versatile prefinished colors, all designed to look great and remain durable thanks to an acrylic latex factory-finished paint. From crisp Snowscape White to daring Abyss Black and many colors in between, you can bring any design vision or style to life.

Our 16 ExpertFinish colors offer on-trend, versatile design options ideal for many home styles, regions and more while ensuring your home stands up to whatever life throws its way for years to come. Looking for a custom color? LP SmartSide products also come pre-primed so you can paint them any color you choose.

# ADVANCED DURABILITY FOR LONGER LASTING BEAUTY®

LP® SmartSide® Trim & Siding has been the siding of choice for over 20 years for homeowners who want uncompromising quality and distinctive curb appeal. Because you can get all the benefits of traditional wood without nature's imperfections, your home can look beautiful and stand up to the elements for years to come with the #1 brand of engineered wood siding. Choose LP SmartSide products for your full home siding solution.