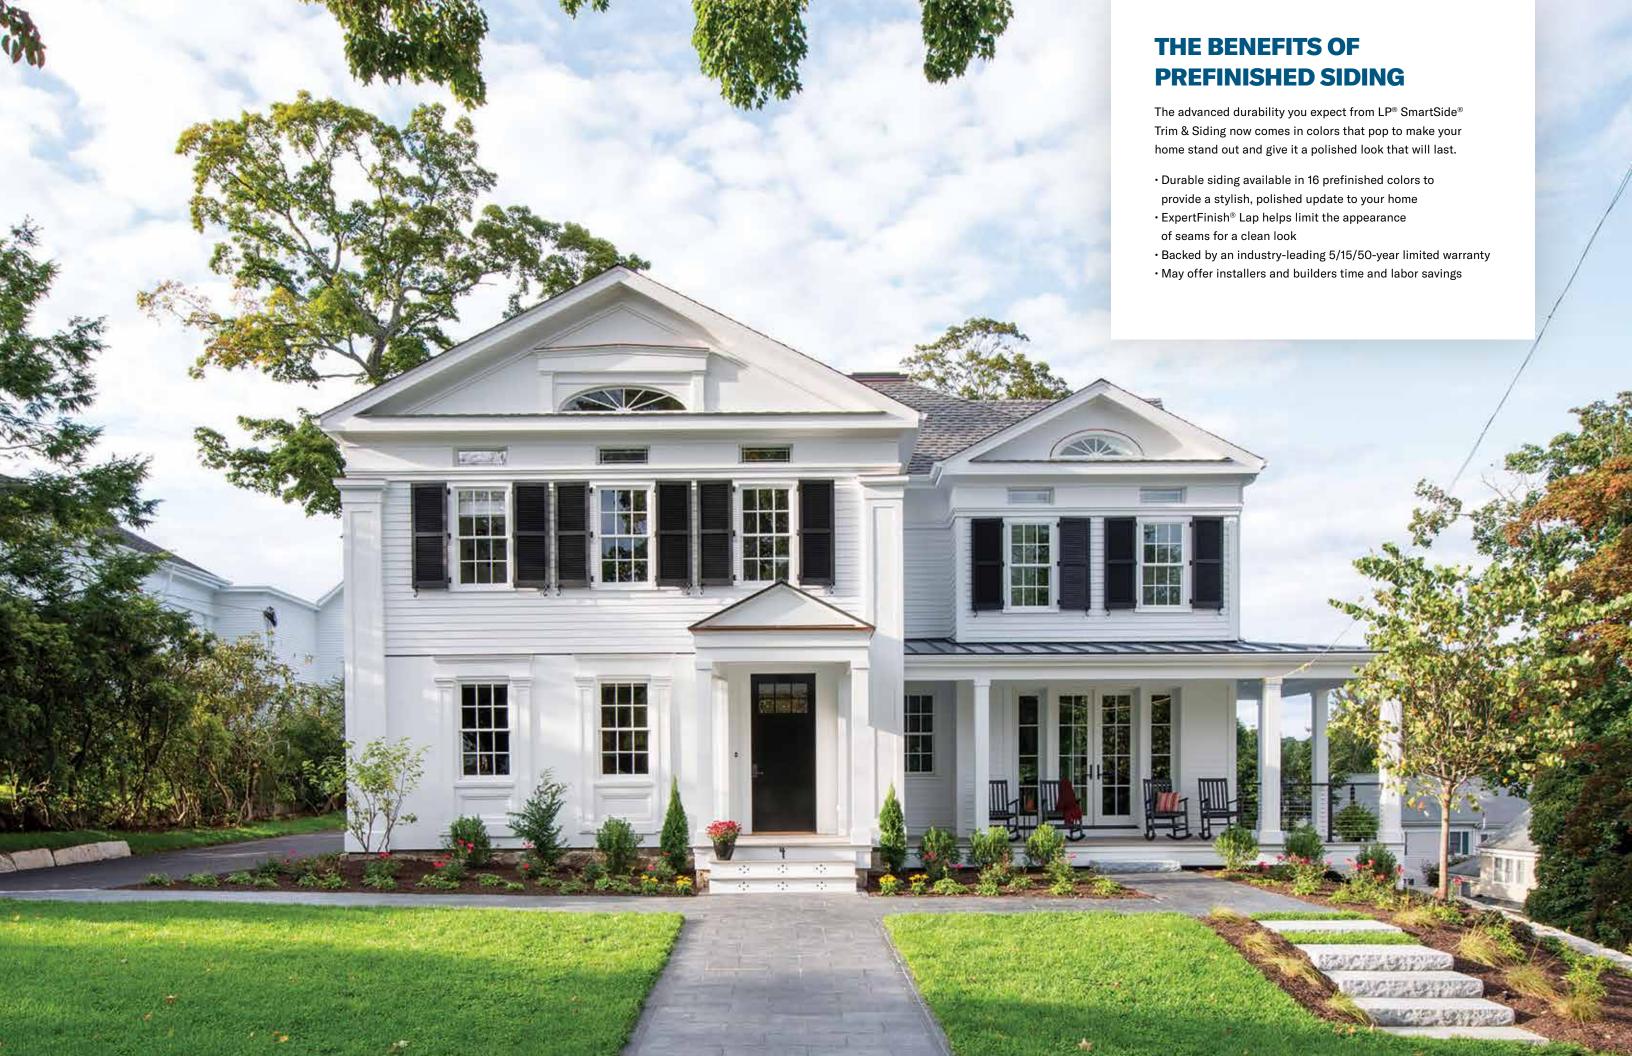

#### AN INVESTMENT WITH LASTING VALUE

LP® SmartSide® products are backed by industry-leading limited warranties that are 67% longer than the industry standard 30-year warranty. With LP SmartSide engineered wood siding, trim and more, you can re-side with confidence in the product to withstand weather, impact and the passage of time.

#### LP SMARTSIDE PROTECTS MORE

The LP SmartSide Trim & Siding limited warranty covers three main areas of potential damage—fungal decay, hail, and structural features like buckling—so you can have peace of mind and the look you desire for your home. Specifically, the limited warranty covers hail damage caused by hail up to 1.75 inches in diameter, fungal degradation, buckling, cracking, chipping, peeling and other rupturing of the resin-saturated surface.

Additional coverages in the LP SmartSide ExpertFinish limited warranty include discoloration due to chalking, yellowing or excessive fade, peeling, blistering, cracking and erosion that exposes the substrate, in addition to all LP SmartSide 5/50 limited warranty coverages.