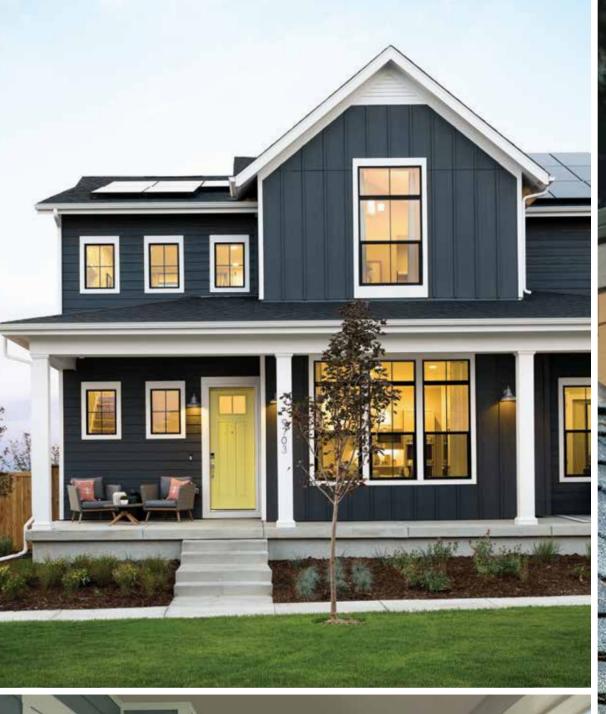

### **CHOOSE YOUR COLORS**

The LP® SmartSide® ExpertFinish® Trim & Siding color collection includes 16 versatile prefinished colors, all designed to look great and remain durable thanks to an acrylic latex factory-finished paint. From crisp Snowscape White to daring Abyss Black and many colors in between, you can bring any design vision or style to life.

Our 16 ExpertFinish colors offer on-trend, versatile design options ideal for many home styles, regions and more while ensuring your home stands up to whatever life throws its way for years to come. Looking for a custom color? LP SmartSide products also come pre-primed so you can paint them any color you choose.