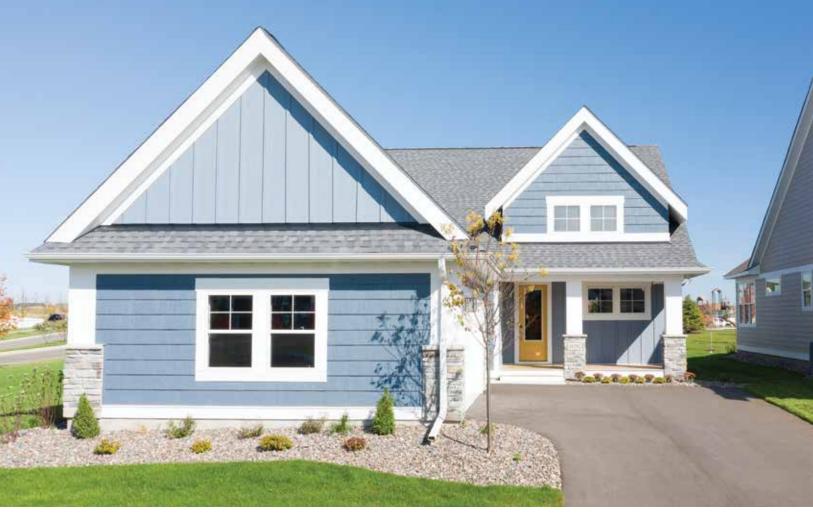

### **CHOOSE YOUR COLORS**

The LP® SmartSide® ExpertFinish® Trim & Siding color collection includes 16 versatile prefinished colors, all designed to look great and remain durable thanks to an acrylic latex factory-finished paint. From crisp Snowscape White to daring Abyss Black and many colors in between, you can bring any design vision or style to life.

Our 16 ExpertFinish colors offer on-trend, versatile design options ideal for many home styles, regions and more while ensuring your home stands up to whatever life throws its way for years to come. Looking for a custom color? LP SmartSide products also come pre-primed so you can paint them any color you choose.

# ADVANCED DURABILITY FOR LONGER LASTING BEAUTY®

LP® SmartSide® Trim & Siding has been the siding of choice for over 20 years for homeowners who want uncompromising quality and distinctive curb appeal. Because you can get all the benefits of traditional wood without nature's imperfections, your home can look beautiful and stand up to the elements for years to come with the #1 brand of engineered wood siding. Choose LP SmartSide products for your full home siding solution.