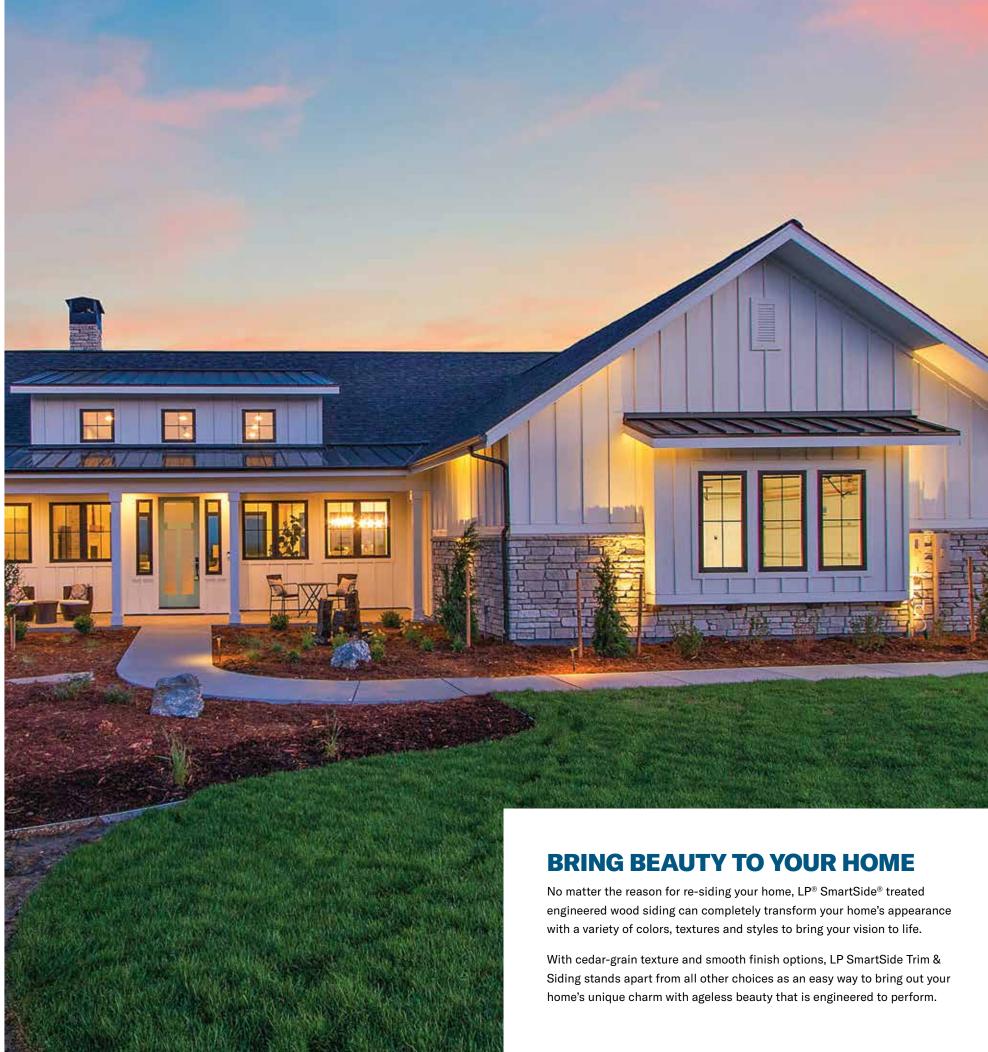

## ADVANCED DURABILITY FOR LONGER LASTING BEAUTY®

Every LP® SmartSide® product is treated to the core with our proprietary SmartGuard® manufacturing process. With four components of protection, the SmartGuard process adds strength and helps LP SmartSide products withstand impacts, freeze-thaw cycles, high humidity, fungal decay and more.

When your siding is made with the SmartGuard process, you'll have the peace of mind you need when it comes to your home's exterior. LP SmartSide products can stand up to up to 200 mph winds, golf ball-sized hail, extreme heat, fungal decay, termites and more. Make the right choice the first time with LP SmartSide Trim & Siding.