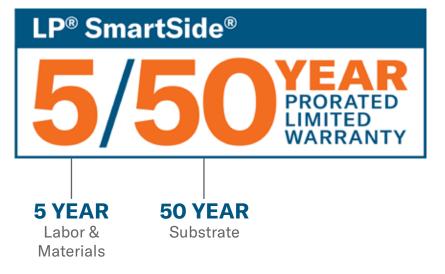

#### AN INVESTMENT WITH LASTING VALUE

LP® SmartSide® products are backed by industry-leading limited warranties that are 67% longer than the industry standard 30-year warranty. With LP SmartSide engineered wood siding, trim and more, you can re-side with confidence in the product to withstand weather, impact and the passage of time.

#### LP SMARTSIDE PROTECTS MORE

The LP SmartSide Trim & Siding limited warranty covers three main areas of potential damage—fungal decay, hail, and structural features like buckling—so you can have peace of mind and the look you desire for your home. Specifically, the limited warranty covers hail damage caused by hail up to 1.75 inches in diameter, fungal degradation, buckling, cracking, chipping, peeling and other rupturing of the resin-saturated surface.