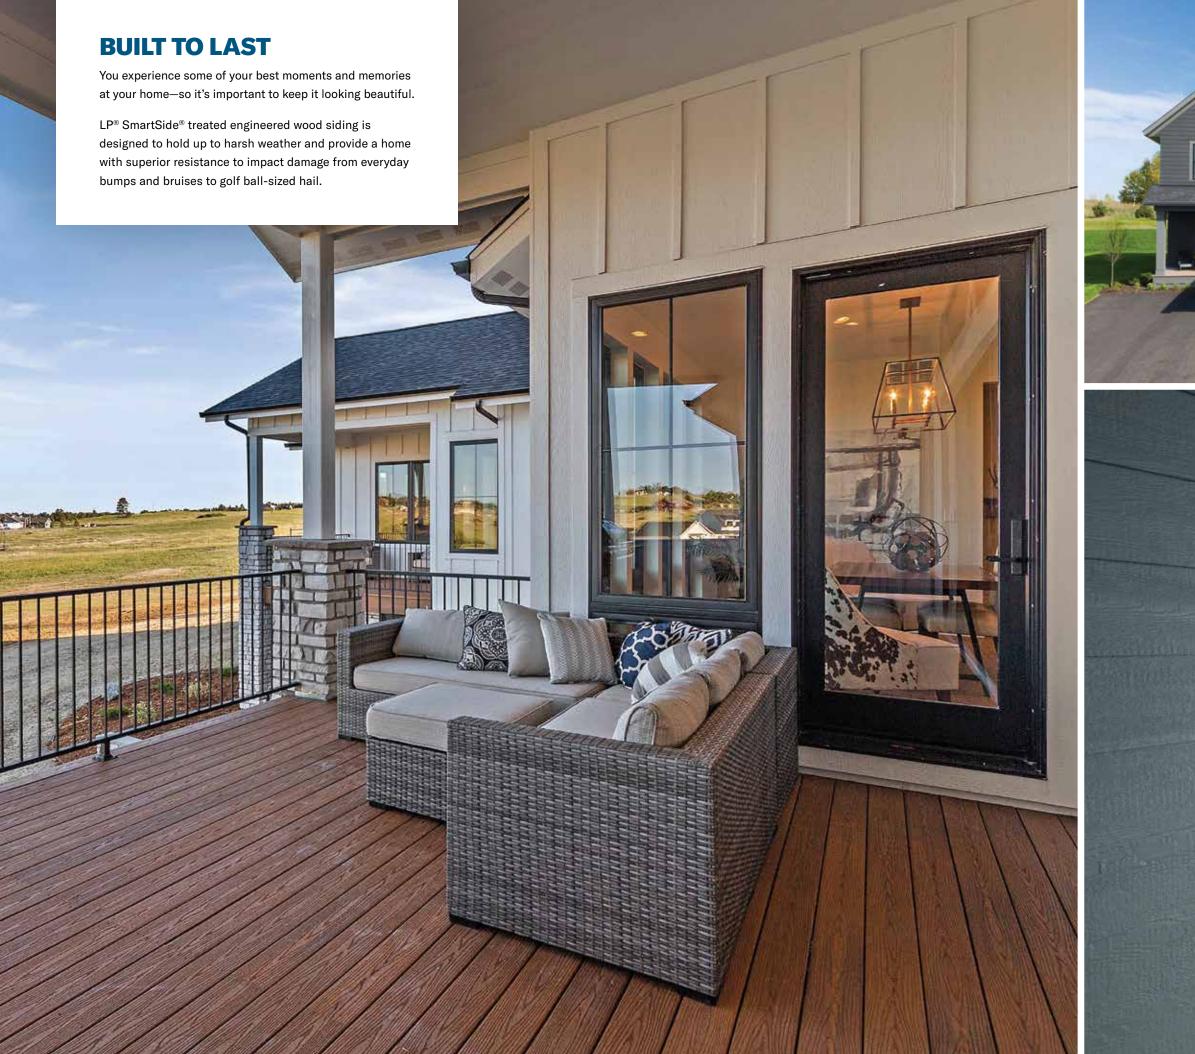

When your siding is made with the SmartGuard process, you'll have the peace of mind you need when it comes to your home's exterior. LP SmartSide products can stand up to up to 200 mph winds, golf ball-sized hail, extreme heat, fungal decay, termites and more. Make the right choice the first time with LP SmartSide Trim & Siding.

#### AN INVESTMENT WITH LASTING VALUE

LP® SmartSide® products are backed by industry-leading limited warranties that are 67% longer than the industry standard 30-year warranty. With LP SmartSide engineered wood siding, trim and more, you can re-side with confidence in the product to withstand weather, impact and the passage of time.