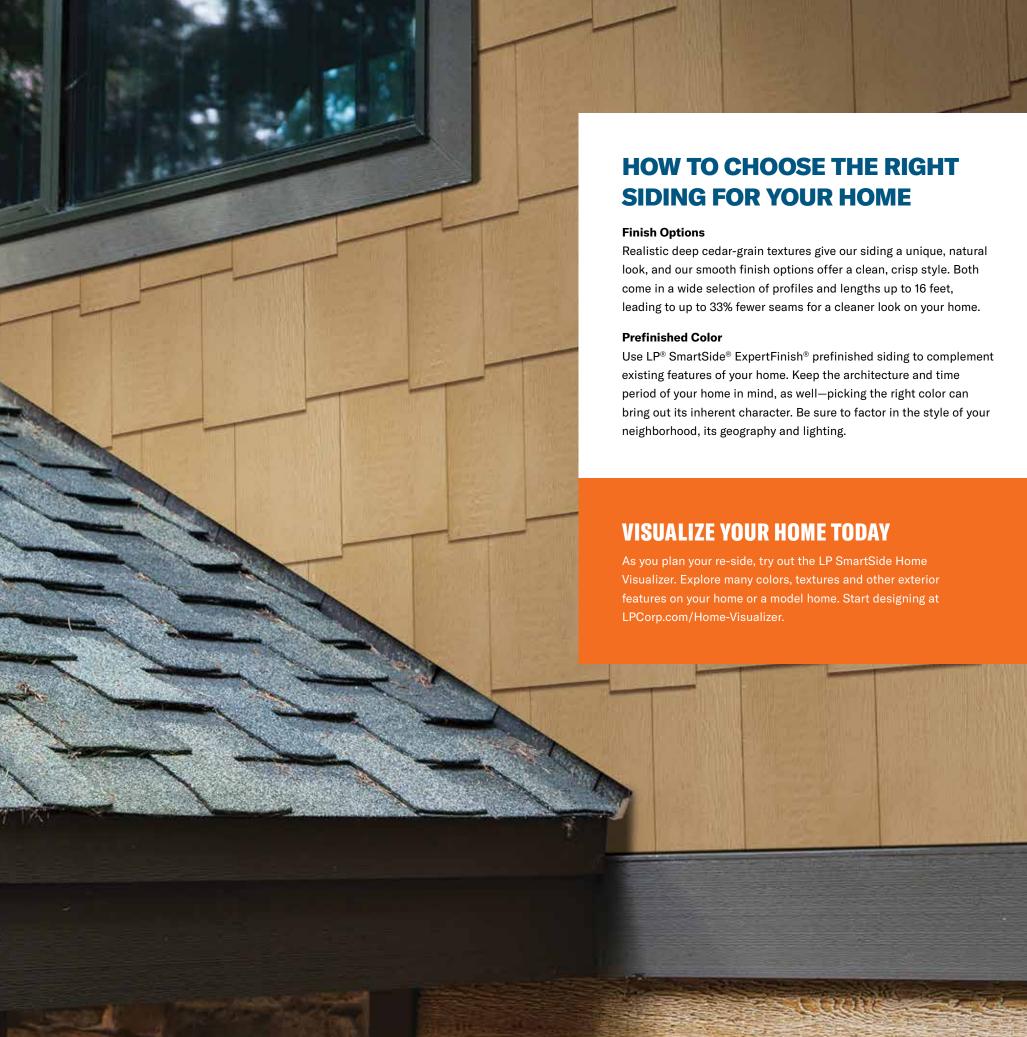

#### WHAT TO EXPECT WHEN RE-SIDING

On average, re-siding your home takes 7 to 14 days and can be done virtually any time of the year. When you install LP® SmartSide® ExpertFinish® prefinished siding, you'll see time savings. If your new siding is installed pre-primed, the painting and finishing process typically takes an additional 2 to 4 days as long as your contractor follows the paint manufacturer's instructions.

If you are in need of a contractor, please visit LPCorp.com/Request-A-Quote to request a quote from a reputable contractor in our LP® SmartSide® Preferred Contractor program.