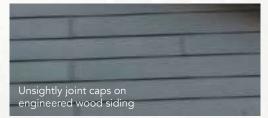

With fiber cement and engineered wood, thermal expansion and contraction causes siding seams to open and close throughout the year. Caulking these seams only provides a temporary fix. And unsightly joint caps are no solution.