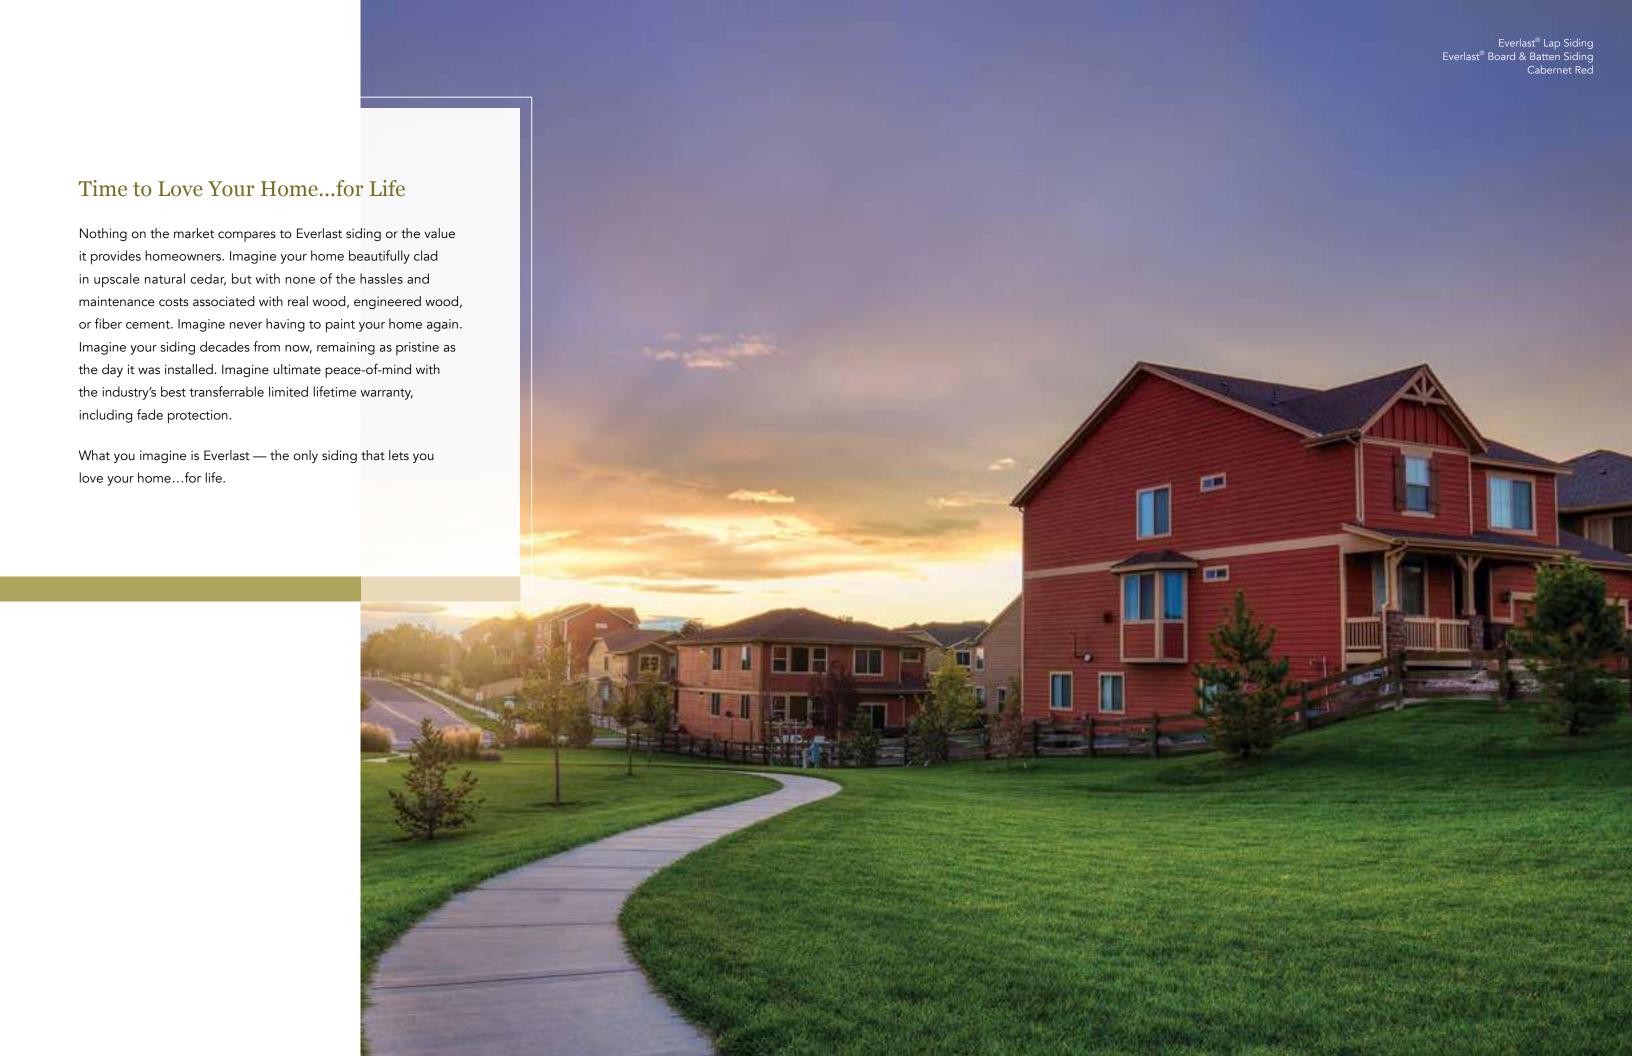

## Unlike real wood, engineered wood, and fiber cement siding:

Everlast siding forever eliminates painting and caulking

Everlast siding is virtually impervious to water

Everlast siding is highly resistant to fading and discoloration

Everlast siding never bows, warps, splits, or swells

Everlast siding is insect-resistant

Everlast siding is ideal for wet and harsh climates