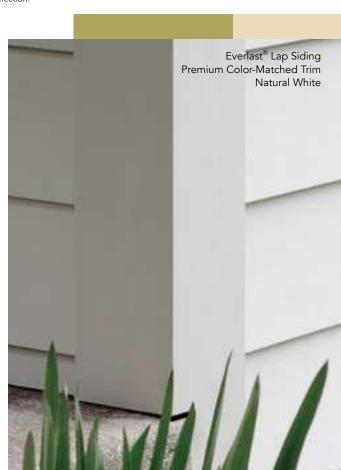

#### Everlast® Lap Siding Premium Color-Matched Trim Blue Spruce

# The Finest Trim for the Finest Siding

Nothing matches the beauty and durability of Everlast Premium Color-Matched Trim. Made from the very same advanced material as Everlast siding, even your home's trim will last a lifetime, without the hassle and cost of recurring maintenance.

NOTE: An optional all-white cellular PVC trim package, fully compatible with Everlast siding, is also available. See www.EverlastSiding.com for more details.