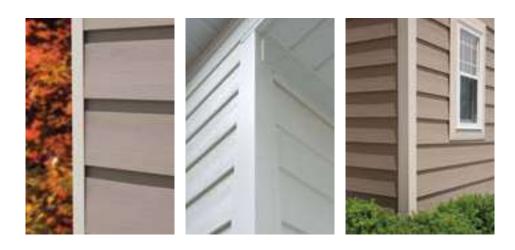

# LAP SIDING

# TWO WIDTHS AVAILABLE FOR YOUR IDEAL HOME

Standard Lap Siding

Everlast® Lap Siding Sand Dune

# Engineered to Withstand High Winds and to Help Ensure Installation Perfection

Everlast Lap Siding's EZStack interlocking joinery prevents siding from rattling in high wind conditions, while enhancing the siding's ability to withstand high wind forces, ensuring that your siding remains firmly affixed. EZStack joinery also assists installers by helping to ensure that your siding is perfectly level and spaced for optimal aesthetics.

### Enjoy the Tightest, Most Discreet Seams on the Market

Each Everlast Lap Siding plank-to-plank seam is reinforced with a stainless steel bracket to produce the strongest, longest lasting, and best looking seams on the market. Even better, no caulking or flashing at seams is ever required.