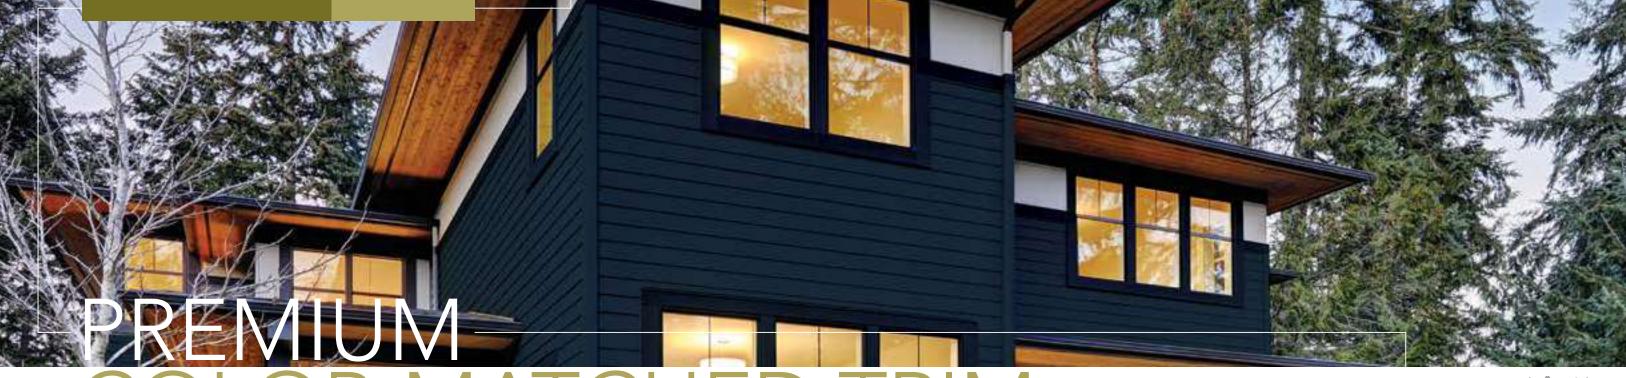

#### Everlast® Lap Siding Premium Color-Matched Trim Blue Spruce

# The Finest Trim for the Finest Siding

Nothing matches the beauty and durability of Everlast Premium Color-Matched Trim. Made from the very same advanced material as Everlast siding, even your home's trim will last a lifetime, without the hassle and cost of recurring maintenance.