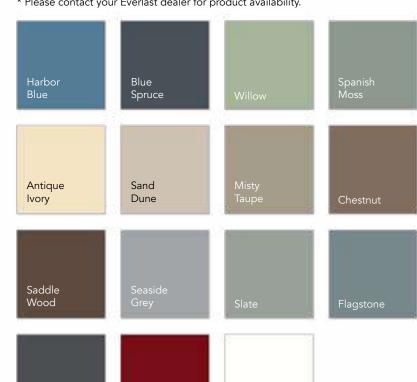

#### Color Palette

The Everlast Lap Siding palette\* – including deep, rich hues – has been thoughtfully curated by color consultants to complement any style of home, regional preference, as well as both current and classic color trends.

NOTE: Colors may not be exactly as shown due to printing limitations.

Consult a product sample before final selection.

\* Please contact your Everlast dealer for product availability.

Harbor Blue

Blue Spruce

Willow

Snanish Moss

Antique Ivory

Sand Dune

Misty Taupe

Chestnut

Saddle Wood

Seaside Grey

Clata

lagstone

Storm Grey

Cabernet Red

Natural White