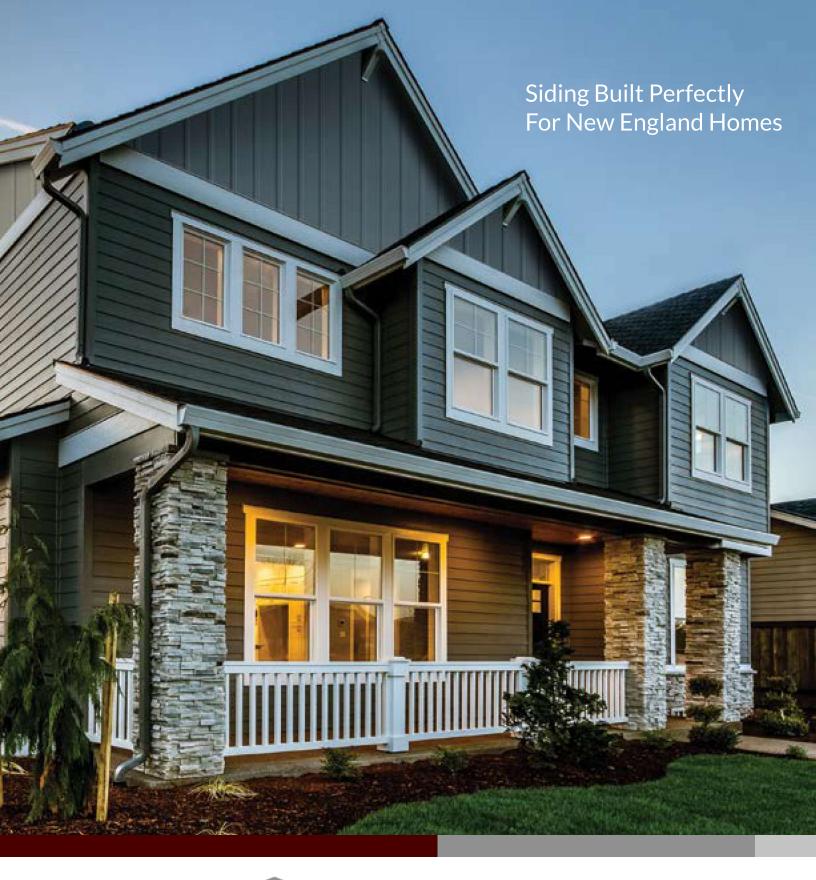

## Unlike real wood, engineered wood, and fiber cement siding:

Everlast siding forever eliminates painting and caulking

Everlast siding is virtually impervious to water

Everlast siding is highly resistant to fading and discoloration

Everlast siding never bows, warps, splits, or swells

Everlast siding is insect-resistant

Everlast siding is ideal for wet and harsh climates