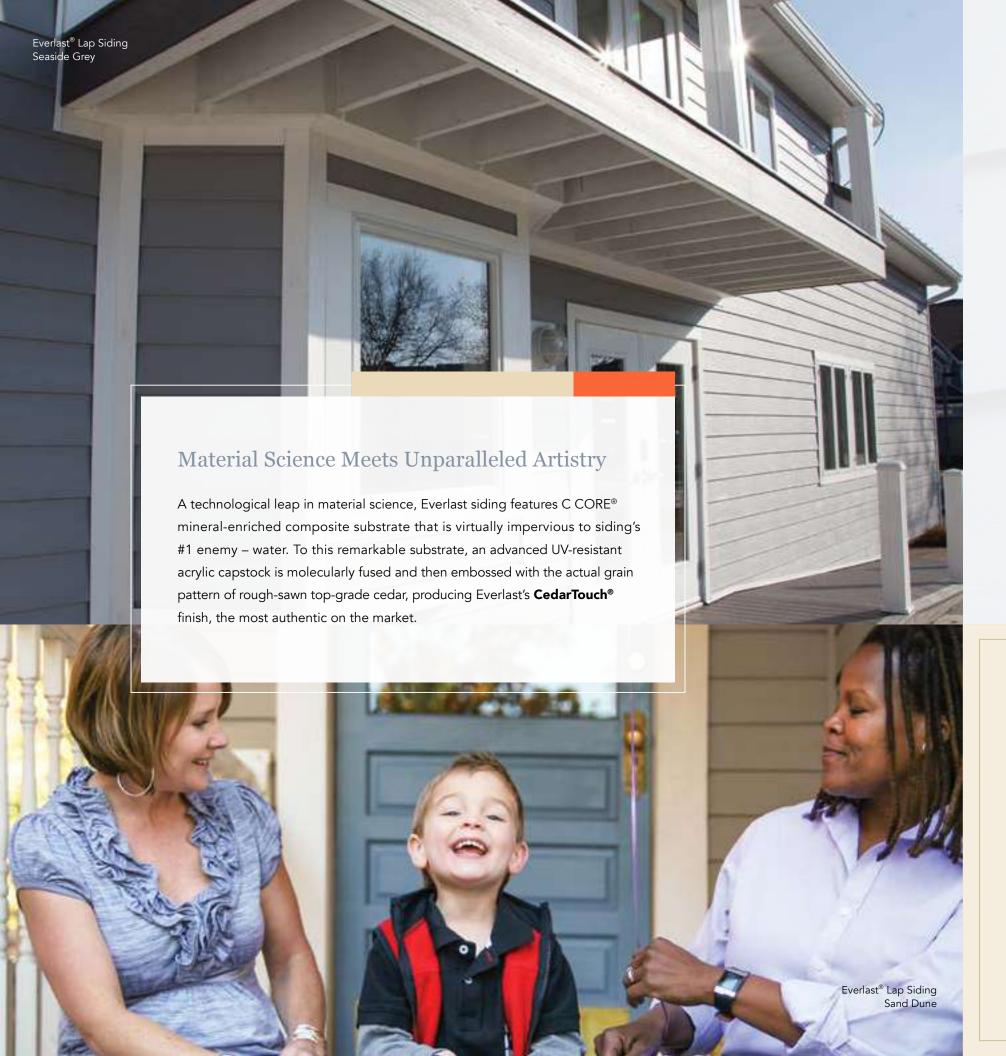

# Timeless Clapboard-Style Appeal

Traditional clapboard siding has never gone out of style. Available in two widths to accommodate regional and personal preferences, your home will reflect classic style, luxury, and comfort decade after decade.

Choose Everlast Lap Siding exclusively, or combine with Everlast Board & Batten.

#### Color Palette

The Everlast Lap Siding palette\* – including deep, rich hues – has been thoughtfully curated by color consultants to complement any style of home, regional preference, as well as both current and classic color trends.