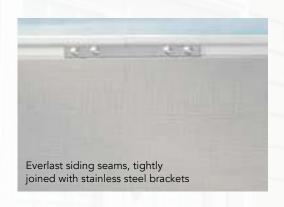

### Enjoy the Tightest, Most Discreet Seams on the Market

Each Everlast Lap Siding plank-to-plank seam is reinforced with a stainless steel bracket to produce the strongest, longest lasting, and best looking seams on the market. Even better, no caulking or flashing at seams is ever required.