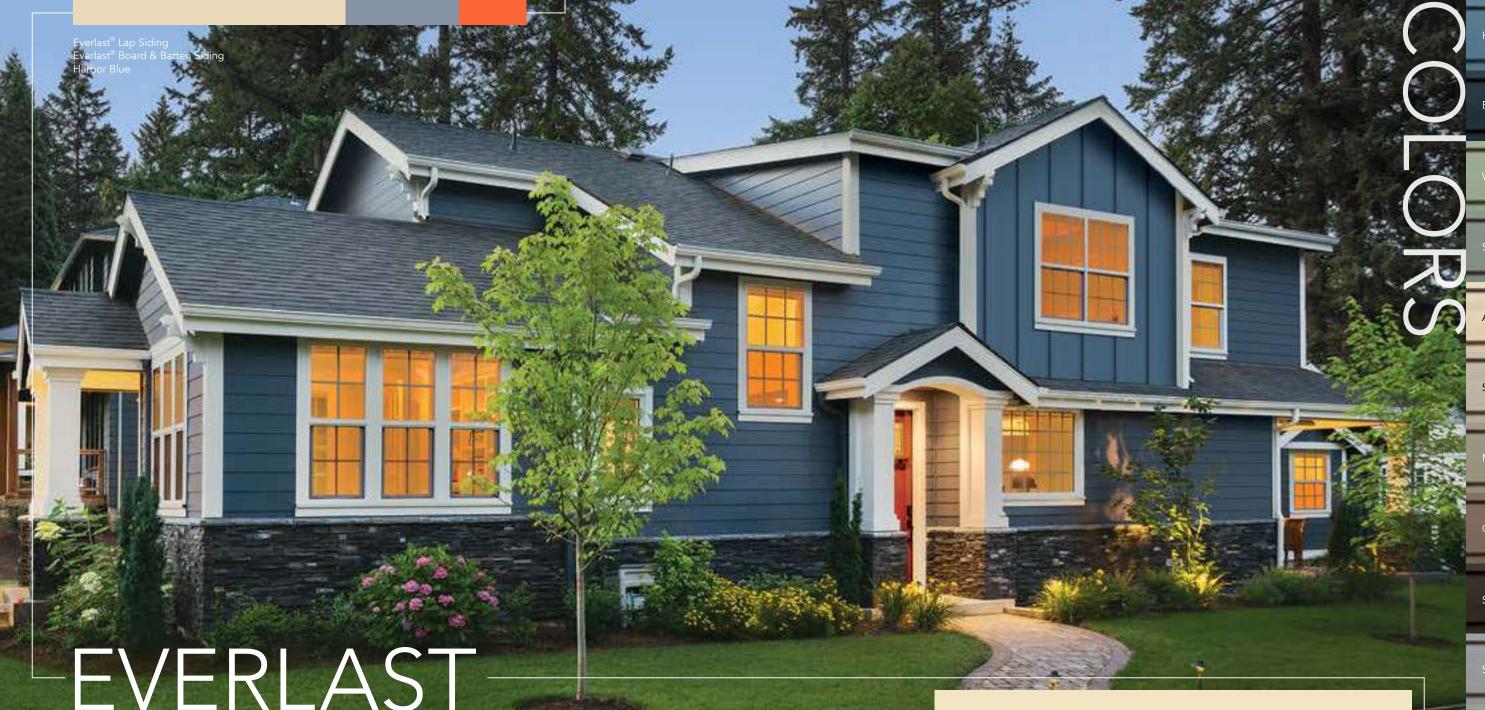

EVERLAST LAP SIDING

# Timeless Clapboard-Style Appeal

Traditional clapboard siding has never gone out of style. Available in two widths to accommodate regional and personal preferences, your home will reflect classic style, luxury, and comfort decade after decade.

Choose Everlast Lap Siding exclusively, or combine with Everlast Board & Batten.