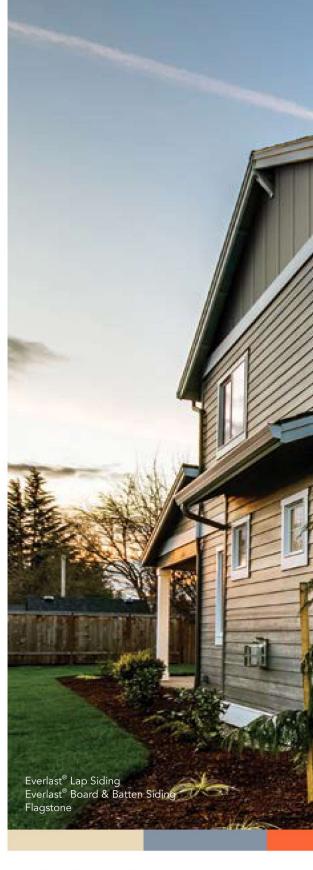

EVERLAST LAP SIDING

# Timeless Clapboard-Style Appeal

Traditional clapboard siding has never gone out of style. Available in two widths to accommodate regional and personal preferences, your home will reflect classic style, luxury, and comfort decade after decade.

Choose Everlast Lap Siding exclusively, or combine with Everlast Board & Batten.