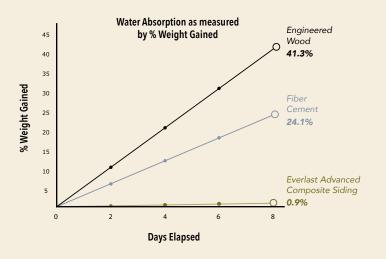

# Siding's #1 Enemy is Simply No Match For Everlast

Testing to compare Everlast siding's water absorption rate compared to engineered wood and fiber cement reveals a dramatic difference. Everlast's absorption rate is negligible, while engineered wood and fiber cement require diligent maintenance to achieve effective moisture protection.