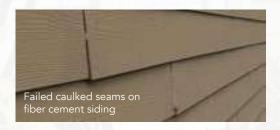

With fiber cement and engineered wood, thermal expansion and contraction causes siding seams to open and close throughout the year. Caulking these seams only provides a temporary fix. And unsightly joint caps are no solution.