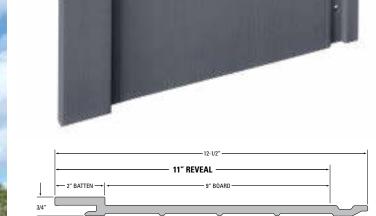

### Efficient One-Piece Design

Unlike other board and batten siding products that require two pieces – both a board and a batten – Everlast Board & Batten combines these two pieces into one to eliminate unsightly fasteners and to help ensure top quality installation.